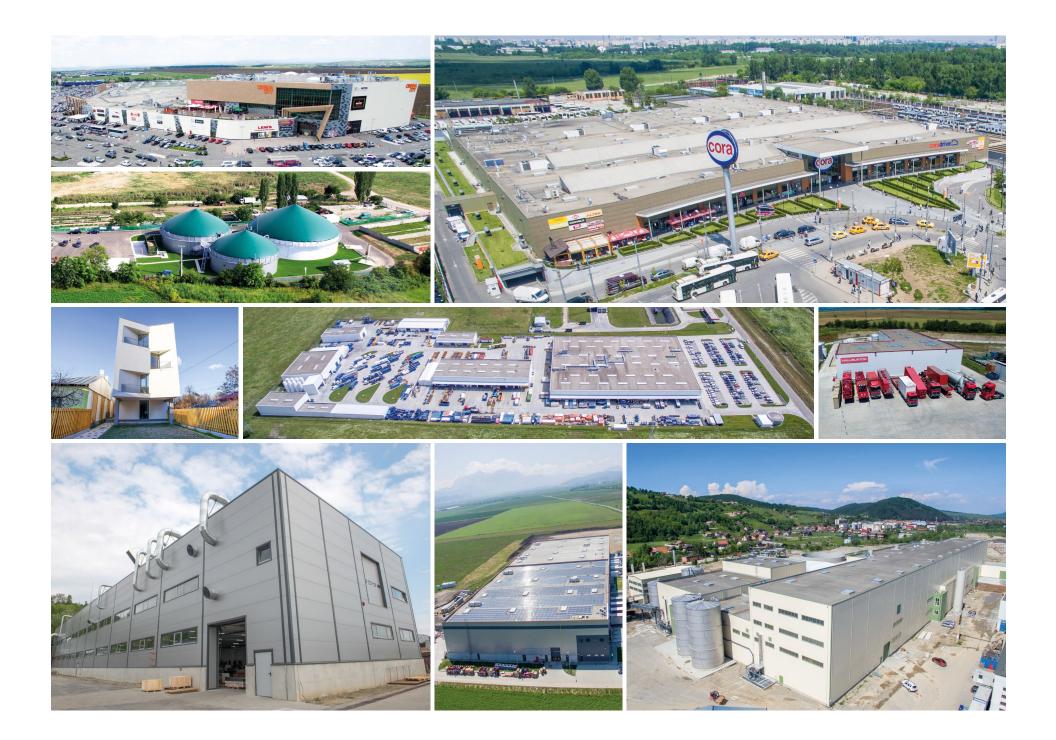

| Contractual partner | Beneficiary               | Project name                           | Type of building                    | Performed works                                                | Location               | Building<br>area                                                                                                                                                                                                                                                                                                                                                                                                                                                                | Building<br>year |
|---------------------|---------------------------|----------------------------------------|-------------------------------------|----------------------------------------------------------------|------------------------|---------------------------------------------------------------------------------------------------------------------------------------------------------------------------------------------------------------------------------------------------------------------------------------------------------------------------------------------------------------------------------------------------------------------------------------------------------------------------------|------------------|
| BUCHAREST CITY      | SAM2                      | vocational school no. 2, sports hall   | school unit                         | structural design & structural works                           | Bucharest              | 6.000 m <sup>2</sup>                                                                                                                                                                                                                                                                                                                                                                                                                                                            | 2009             |
| HANIL               | Samsung supplier          | electronic components<br>manufacturing | production hall                     | structural design & structural works with building envelope    | Oradea                 | 26.000 m <sup>2</sup>                                                                                                                                                                                                                                                                                                                                                                                                                                                           | 2009             |
| KAUFLAND            | Kaufland Romania          | supermarket                            | retail                              | general contractor                                             | Giurgiu                | 6.500 m <sup>2</sup>                                                                                                                                                                                                                                                                                                                                                                                                                                                            | 2009             |
| NOVOMATIC           |                           | office building                        | office building                     | structural design & structural works                           | Otopeni                | 17.800 m <sup>2</sup>                                                                                                                                                                                                                                                                                                                                                                                                                                                           | 2009             |
| PLUS                |                           | extension of logistic building         | logistic building                   | structural design & structural works                           | Ploiesti               | 15.000 m <sup>2</sup>                                                                                                                                                                                                                                                                                                                                                                                                                                                           | 2009             |
| PRADIS              |                           | PRADIS headquarters                    | office building                     | structural design & structural works with building envelope    | Ploiesti               | 1.500 m <sup>2</sup>                                                                                                                                                                                                                                                                                                                                                                                                                                                            | 2009             |
| XELLA               | Ytong                     | gas-formed concrete production         | production hall                     | structural design & structural works                           | Aricestii Rahtivani    | 8.600 m <sup>2</sup>                                                                                                                                                                                                                                                                                                                                                                                                                                                            | 2009             |
| BELROM              |                           | Retail Park                            | retail park                         | structural design & structural works                           | Drobeta Tr.<br>Severin | 49.000 m <sup>2</sup>                                                                                                                                                                                                                                                                                                                                                                                                                                                           | 2010             |
| JÁSZ PLASZTIK       |                           | plastic production plant, phase I      | production hall                     | structural design & general contractor                         | Oradea                 | 12.800 m <sup>2</sup>                                                                                                                                                                                                                                                                                                                                                                                                                                                           | 2010             |
| KAUFLAND -          | Kaufland Romania          | supermarket                            | retail                              | general contractor                                             | Galati                 | 6.000 m <sup>2</sup>                                                                                                                                                                                                                                                                                                                                                                                                                                                            | 2010             |
| KAUFLAND -          | Kaufland Romania          | supermarket                            | retail                              | general contractor                                             | Tulcea                 | 7.000 m <sup>2</sup>                                                                                                                                                                                                                                                                                                                                                                                                                                                            | 2010             |
| SHINHEUNG           |                           | electronic components<br>manufacturing | production hall                     | structural design & general contractor                         | Oradea                 | 35.000 m²                                                                                                                                                                                                                                                                                                                                                                                                                                                                       | 2010             |
| ADEPLAST            |                           | EPS factory, phase I + II              | production hall                     | general designer & general contractor                          | Corlatesti             | 7.850 m <sup>2</sup>                                                                                                                                                                                                                                                                                                                                                                                                                                                            | 2011             |
| ALLIANSO            | Allianso Business<br>Park | SME 1                                  | production hall & logistic building | structural design & structural works with building envelope    | Aricestii Rahtivani    | 12.500 m <sup>2</sup>                                                                                                                                                                                                                                                                                                                                                                                                                                                           | 2011             |
| JÁSZ PLASZTIK       |                           | plastic production plant, phase II     | production hall                     | structural design & structural works<br>with building envelope | Oradea                 | 12.800 m <sup>2</sup>                                                                                                                                                                                                                                                                                                                                                                                                                                                           | 2011             |
| KAUFLAND            | Kaufland Romania          | supermarket                            | retail                              | structural design and structural works                         | Campina                | 7.000 m <sup>2</sup>                                                                                                                                                                                                                                                                                                                                                                                                                                                            | 2011             |
| KAUFLAND -          | Kaufland Romania          | logistic building                      | logistic building                   | structural design and structural works                         | Turda                  | 59.000 m <sup>2</sup>                                                                                                                                                                                                                                                                                                                                                                                                                                                           | 2011             |
| LIDL                |                           | supermarket                            | retail                              | general contractor                                             | Giurgiu                | 1.500 m <sup>2</sup>                                                                                                                                                                                                                                                                                                                                                                                                                                                            | 2011             |
| LUFKIN              |                           | warehouse, workshop & office building  | production hall & office building   | structural design & structural works                           | Aricestii Rahtivani    | 35.000 m <sup>2</sup>                                                                                                                                                                                                                                                                                                                                                                                                                                                           | 2011             |
| TORO                |                           | TORO micro irrigation plant            | production hall & office building   | structural design & structural works                           | Aricestii Rahtivani    | 14.000 m <sup>2</sup>                                                                                                                                                                                                                                                                                                                                                                                                                                                           | 2011             |
|                     |                           | EPS factory, phase III & paint factory | production hall                     | general designer & general contractor                          | Ploiesti               | 1.910 m <sup>2</sup>                                                                                                                                                                                                                                                                                                                                                                                                                                                            | 2012             |
| ADEPLAST            |                           | dry mortar factory                     | production hall                     | general designer & general contractor                          | Roman                  | 4.200 m <sup>2</sup>                                                                                                                                                                                                                                                                                                                                                                                                                                                            | 2012             |
| _                   |                           | EPS production                         | production hall                     | general designer & general contractor                          | Roman                  | 26.000 m <sup>2</sup><br>6.500 m <sup>2</sup><br>17.800 m <sup>2</sup><br>15.000 m <sup>2</sup><br>1.500 m <sup>2</sup><br>8.600 m <sup>2</sup><br>49.000 m <sup>2</sup><br>12.800 m <sup>2</sup><br>6.000 m <sup>2</sup><br>7.000 m <sup>2</sup><br>35.000 m <sup>2</sup><br>12.500 m <sup>2</sup><br>12.500 m <sup>2</sup><br>12.500 m <sup>2</sup><br>12.500 m <sup>2</sup><br>1.500 m <sup>2</sup><br>1.500 m <sup>2</sup><br>1.500 m <sup>2</sup><br>35.000 m <sup>2</sup> | 2012             |
| CORA                |                           | CORA shopping center Alex&riei         | hypermarket                         | structural design & structural works                           | Bucharest              | 55.000 m <sup>2</sup>                                                                                                                                                                                                                                                                                                                                                                                                                                                           | 2012             |

| Contractual partner   | Beneficiary      | Project name                            | Type of building                             | Performed works                                             | Location                       | Building<br>area      | Building<br>year |
|-----------------------|------------------|-----------------------------------------|----------------------------------------------|-------------------------------------------------------------|--------------------------------|-----------------------|------------------|
| INSPET                |                  | oil transport                           | logistic building                            | structural design & structural works                        | Ploiesti                       | 7.500 m <sup>2</sup>  | 2012             |
|                       | Kaufland Romania | supermarket                             | retail                                       | structural design and structural works                      | Alexandria                     | 4.500 m <sup>2</sup>  | 2012             |
| - KAUFLAND            | Kaufland Romania | supermarket                             | retail                                       | structural design and structural works                      | Curtea de Arges                | 4.500 m <sup>2</sup>  | 2012             |
| KAUFLAND -            | Kaufland Romania | supermarket                             | retail                                       | general contractor                                          | Galati                         | 10.000 m <sup>2</sup> | 2012             |
|                       | Kaufland Romania | supermarket                             | retail                                       | structural design and structural works                      | Navodari                       | 6.000 m <sup>2</sup>  | 2012             |
| LEMET                 |                  | fumiture warehouse                      | logistic building                            | structural design & general contractor                      | Brebu                          | 5.000 m <sup>2</sup>  | 2012             |
| MAGONTEC              | HAI Aluminium    | aluminum production plant               | production hall                              | structural design & structural works                        | St. Ana - Arad                 | 5.000 m <sup>2</sup>  | 2012             |
| NEPI                  |                  | Ploiesti Shopping City                  | retail park                                  | structural design & structural works                        | Ploiesti                       | 2.000 m <sup>2</sup>  | 2012             |
| SCHLUMBERGER          |                  | SCHLUMBERGER headquarters               | office building, workshop<br>& logistic hall | structural design & structural works                        | Aricestii Rahtivani            | 20.000 m <sup>2</sup> | 2012             |
| WDP                   | Pelzer Pimsa     | automotive supplier                     | production hall                              | general designer & general contractor                       | Oarja                          | 8.000 m <sup>2</sup>  | 2012             |
| ADEPLAST              |                  | extension of styrofoam plant            | production hall                              | structural design & structural works with building envelope | Oradea                         | 3.000 m <sup>2</sup>  | 2013             |
| ALLIANSO              | Tessutica        | textiles production plant               | production hall                              | structural design & structural works                        | Aricestii Rahtivani            | 20.000 m <sup>2</sup> | 2013             |
| BAUPARTNER            |                  | "Marasesti" residential building        | residential building                         | general designer & general contractor                       | Ploiesti                       | 590 m²                | 2013             |
| BIC                   |                  | textile industry                        | production hall                              | structural design & structural works                        | Ploiesti                       | 18.200 m <sup>2</sup> | 2013             |
| GENESIS<br>BIOPARTNER |                  | biogas plant (BIO 1)                    | renewable energy plant                       | general designer & general contractor                       | Filipestii de Padure           | 1.700 m <sup>2</sup>  | 2013             |
| HALLIBURTON           |                  | warehouse & fluid mud plant             | production hall & warehouse                  | general designer & general contractor                       | Aricestii Rahtivani            | 1.800 m <sup>2</sup>  | 2013             |
|                       | Kaufland Romania | supermarket                             | retail                                       | structural design and structural works                      | Bucharest -<br>Electroaparataj | 15.000 m <sup>2</sup> | 2013             |
|                       | Kaufland Romania | supermarket                             | retail                                       | general contractor                                          | Bucharest - Mihai<br>Bravu     | 19.000 m <sup>2</sup> | 2013             |
| KAUFLAND -            | Kaufland Romania | supermarket                             | retail                                       | structural design and structural works                      | Ploiesti                       | 5.000 m <sup>2</sup>  | 2013             |
|                       | Kaufland Romania | supermarket                             | retail                                       | structural design and structural works                      | Targoviste                     | 5.000 m <sup>2</sup>  | 2013             |
| OTTER                 |                  | shoes factory                           | logistic building                            | structural design & structural works                        | Bucharest                      | 3.000 m <sup>2</sup>  | 2013             |
| PRESSAFE              |                  | MINISAT producer<br>(air dive chambers) | production hall                              | structural design & structural works                        | Timisoara                      | 4.000 m <sup>2</sup>  | 2013             |
| WDP                   |                  | automotive spare parts warehouse        | logistic building                            | structural design & general contractor                      | Codlea                         | 7.500 m <sup>2</sup>  | 2013             |
| ALLIANSO              | Lidl             | Lidl warehouse                          | logistic building                            | general designer & general contractor                       | Aricestii Rahtivani            | 10.000 m <sup>2</sup> | 2014             |

| Contractual partner    | Beneficiary            | Project name                        | Type of building                             | Performed works                                                 | Location                     | Building<br>area                                                                                                                                     | Building<br>year |
|------------------------|------------------------|-------------------------------------|----------------------------------------------|-----------------------------------------------------------------|------------------------------|------------------------------------------------------------------------------------------------------------------------------------------------------|------------------|
| ALLIANSO               |                        | Phase 1 - H, I warehouses           | logistic building                            | general contractor                                              | Aricestii Rahtivani          | 13.700 m <sup>2</sup>                                                                                                                                | 2014             |
| CARS TUNING            |                        | car service                         | workshop                                     | structural design & structural works                            | Bucharest                    | 830 m²                                                                                                                                               | 2014             |
| DEKOMTE                |                        | production of expansion joints      | production hall                              | general design                                                  | Aricestii Rahtivani          | 4.000 m <sup>2</sup>                                                                                                                                 | 2014             |
| ECOPACK                |                        | paper industry                      | production hall                              | structural design & structural works with building envelope     | Brasov                       | 5.000 m <sup>2</sup>                                                                                                                                 | 2014             |
| ECOPAPER               |                        | paper manufacturer                  | production hall                              | structural design & structural works<br>with building envelope  | Zamesti                      | 14.000 m <sup>2</sup>                                                                                                                                | 2014             |
| HIGH TECH CLIMA        |                        | P+2E terraced residencial buildings | residential buildings                        | structural & finishing works                                    | Voluntari                    | 2.500 m <sup>2</sup>                                                                                                                                 | 2014             |
| _                      | Kaufland Romania       | supermarket                         | retail                                       | structural design and structural works                          | Bacau                        | 5.000 m <sup>2</sup>                                                                                                                                 | 2014             |
|                        | Kaufland Romania       | supermarket                         | retail                                       | structural design and structural works                          | Bucharest - 1 Mai            | area<br>13.700 m <sup>2</sup><br>830 m <sup>2</sup><br>4.000 m <sup>2</sup><br>5.000 m <sup>2</sup><br>14.000 m <sup>2</sup><br>2.500 m <sup>2</sup> | 2014             |
| KAUFLAND -             | Kaufland Romania       | supermarket                         | retail                                       | structural design and structural works                          | Bucharest - Valea<br>Oltului |                                                                                                                                                      | 2014             |
|                        | Kaufland Romania       | supermarket                         | retail                                       | structural design and structural works                          | Bucurestii Noi               |                                                                                                                                                      | 2014             |
| LEMET                  |                        | furniture warehouse                 | logistic building                            | structural design & general contractor                          | Brebu                        | 5.000 m <sup>2</sup>                                                                                                                                 | 2014             |
| LEROY MERLIN           |                        | DIY store                           | retail                                       | structural design & structural works with building envelope     | Bragadiru                    | 13.000 m <sup>2</sup>                                                                                                                                | 2014             |
| NEPI                   |                        | Vulcan Retail Park                  | retail park                                  | structural design & general contractor<br>without installations | Bucharest                    | 29.000 m <sup>2</sup>                                                                                                                                | 2014             |
| NEPI                   |                        | Timisoara Shopping City             | retail park                                  | structural design & general contractor<br>without installations | Timisoara                    | 38.000 m <sup>2</sup>                                                                                                                                | 2014             |
| OSTAZAR                |                        | clothing manufacturer               | production hall                              | structural design & structural works                            | Urlati                       | 5.000 m <sup>2</sup>                                                                                                                                 | 2014             |
| PLOIESTI CITY          |                        | multi-story car park "Cuza Voda"    | multi-story car park with 272 parking places | general designer & general contractor                           | Ploiesti                     | 10.000 m <sup>2</sup>                                                                                                                                | 2014             |
| SAGUARO                |                        | IT headquarters                     | office building                              | general contractor                                              | Timisoara                    | 2.600 m <sup>2</sup>                                                                                                                                 | 2014             |
| WDP                    | Roquet                 | hydraulic cylinders production      | production hall                              | general contractor                                              | Aricestii Rahtivani          | 8.000 m <sup>2</sup>                                                                                                                                 | 2014             |
| WDP -                  |                        | WDP Phase 1                         | warehouse                                    | general contractor                                              | Aricestii Rahtivani          | 8.300 m <sup>2</sup>                                                                                                                                 | 2014             |
| ALLIANSO               | Tessutica              | extension of textiles factory       | production hall                              | structural design & general contractor<br>without installations | Aricestii Rahtivani          | 10.000 m <sup>2</sup>                                                                                                                                | 2015             |
| BIC                    |                        | extension in textile industry       | production hall                              | structural design & structural works                            | Ploiesti                     | 4.000 m <sup>2</sup>                                                                                                                                 | 2015             |
| BUJORULUI<br>RESIDENCE | Bujorului<br>Residence | S+P+6 residence                     | residential building                         | general contractor                                              | Craiova                      | 9.100 m <sup>2</sup>                                                                                                                                 | 2015             |
| ECOPAPER               |                        | extension in paper production       | production hall                              | structural design & structural works with building envelope     | Zamesti                      | 5.000 m <sup>2</sup>                                                                                                                                 | 2015             |
| KARL HEINZ<br>DIETRICH |                        | shipping                            | logistic building                            | structural design & structural works                            | Brasov                       | 10.000 m <sup>2</sup>                                                                                                                                | 2015             |

| Contractual partner      | Beneficiary              | Project name                                  | Type of building                       | Performed works                                                 | Location                | Building<br>area                                                                                                                                                                                                                                                                                                                                                                                                                                                                                                                                                                                                                                        | Building<br>year |
|--------------------------|--------------------------|-----------------------------------------------|----------------------------------------|-----------------------------------------------------------------|-------------------------|---------------------------------------------------------------------------------------------------------------------------------------------------------------------------------------------------------------------------------------------------------------------------------------------------------------------------------------------------------------------------------------------------------------------------------------------------------------------------------------------------------------------------------------------------------------------------------------------------------------------------------------------------------|------------------|
| KARL HEINZ<br>DIETRICH   |                          | shipping                                      | logistic building                      | structural design & structural works                            | Otopeni                 | 11.000 m <sup>2</sup>                                                                                                                                                                                                                                                                                                                                                                                                                                                                                                                                                                                                                                   | 2015             |
| KAUFLAND                 | Kaufland Romania         | supermarket                                   | retail                                 | structural design and structural works                          | Bucharest -<br>Crangasi | 10.000 m <sup>2</sup>                                                                                                                                                                                                                                                                                                                                                                                                                                                                                                                                                                                                                                   | 2015             |
| SAIPEM                   |                          | verification of gas & drilling pipes          | production hall & office building      | general designer & general contractor                           | Aricestii Rahtivani     | 14.000 m <sup>2</sup>                                                                                                                                                                                                                                                                                                                                                                                                                                                                                                                                                                                                                                   | 2015             |
|                          | FM Logistik              | automotive supplier                           | production hall & office building      | structural design & structural works                            | Aricestii Rahtivani     | area       11.000 m²       10.000 m²       14.000 m²       12.000 m²       5.000 m²       3.700 m²       9.900 m²       2.200 m²       5.77 m²       3.000 m²       600 m²       11.000 m²       5.000 m²       600 m²       15.000 m²       11.000 m²       60.000 m²       15.000 m²       64.100 m²       15.000 m²       15.000 m²       160.000 m²       3.800 m²       10.500 m²                                                                                                                                                                                                                                                                  | 2015             |
| WDP -                    |                          | extension of automotive spare parts warehouse | logistic building                      | structural design & general contractor                          | Codlea                  | 5.000 m <sup>2</sup>                                                                                                                                                                                                                                                                                                                                                                                                                                                                                                                                                                                                                                    | 2015             |
| AGRO TERRA SOL<br>INVEST | Agro Terra Sol<br>Invest | ice skating ring                              | ice skating ring                       | structural design & precast structural works                    | Otopeni                 | 3.700 m <sup>2</sup>                                                                                                                                                                                                                                                                                                                                                                                                                                                                                                                                                                                                                                    | 2016             |
|                          |                          | SME 2                                         | production hall / logistic<br>building | structural design & general contractor<br>without installations | Aricestii Rahtivani     | 9.900 m <sup>2</sup>                                                                                                                                                                                                                                                                                                                                                                                                                                                                                                                                                                                                                                    | 2016             |
| ALLIANSO                 | COBA Automotive          | automotive supplier                           | production hall & office building      | general designer                                                | Aricestii Rahtivani     | 10.000 m <sup>2</sup><br>14.000 m <sup>2</sup><br>12.000 m <sup>2</sup><br>5.000 m <sup>2</sup><br>3.700 m <sup>2</sup><br>9.900 m <sup>2</sup><br>2.200 m <sup>2</sup><br>2.200 m <sup>2</sup><br>3.000 m <sup>2</sup><br>5.77 m <sup>2</sup><br>3.000 m <sup>2</sup><br>4.900 m <sup>2</sup><br>5.000 m <sup>2</sup><br>4.900 m <sup>2</sup><br>6.000 m <sup>2</sup><br>4.900 m <sup>2</sup><br>11.000 m <sup>2</sup><br>5.000 m <sup>2</sup><br>15.000 m <sup>2</sup><br>15.000 m <sup>2</sup><br>64.100 m <sup>2</sup><br>15.000 m <sup>2</sup><br>15.000 m <sup>2</sup><br>15.000 m <sup>2</sup><br>15.000 m <sup>2</sup><br>15.000 m <sup>2</sup> | 2016             |
| _                        |                          | gastronomy                                    | canteen                                | general designer                                                | Aricestii Rahtivani     | 577 m²                                                                                                                                                                                                                                                                                                                                                                                                                                                                                                                                                                                                                                                  | 2016             |
| ARTSANI                  |                          | steel bending plant                           | production hall                        | structural design & structural works                            | Ploiesti                | 3.000 m <sup>2</sup>                                                                                                                                                                                                                                                                                                                                                                                                                                                                                                                                                                                                                                    | 2016             |
| BAUPARTNER               |                          | extension of Baupartner Group<br>headquarters | office building                        | general designer & general contractor                           | Aricestii Rahtivani     | 600 m <sup>2</sup>                                                                                                                                                                                                                                                                                                                                                                                                                                                                                                                                                                                                                                      | 2016             |
| BOG'ART                  | Kaufland Romania         | Kaufland Rm Valcea                            | supermarket                            | precast design & precast works                                  | Rm. Valcea              | 5.000 m <sup>2</sup>                                                                                                                                                                                                                                                                                                                                                                                                                                                                                                                                                                                                                                    | 2016             |
| CARREFOUR -              | Carrefour                | extension of shopping center                  | hypermarket                            | structural design & structural works with building envelope     | Brasov                  | 4.900 m <sup>2</sup>                                                                                                                                                                                                                                                                                                                                                                                                                                                                                                                                                                                                                                    | 2016             |
| CANNEROUN -              | Carrefour                | warehouse & distribution center               | logistic building                      | general designer & general contractor                           | Stefanesti              | 11.000 m <sup>2</sup>                                                                                                                                                                                                                                                                                                                                                                                                                                                                                                                                                                                                                                   | 2016             |
| CONCRETE<br>CONSTRUCT AG | Kaufland Romania         | Kaufland Craiova                              | supermarket                            | precast design & precast works                                  | Craiova                 | 5.000 m <sup>2</sup>                                                                                                                                                                                                                                                                                                                                                                                                                                                                                                                                                                                                                                    | 2016             |
| CTP                      |                          | extension of logistic center                  | logistic building                      | structural design & general contractor                          | Bucharest               | 15.000 m <sup>2</sup>                                                                                                                                                                                                                                                                                                                                                                                                                                                                                                                                                                                                                                   | 2016             |
|                          | CTPARK                   | BUW 10                                        | logistic with office<br>building       | structural design & structural works<br>with building envelope  | Bucharest               | 64.100 m <sup>2</sup>                                                                                                                                                                                                                                                                                                                                                                                                                                                                                                                                                                                                                                   | 2016             |
| CTP INVEST<br>BUCHAREST  | CTPARK                   | BUW 12                                        | logistic with office<br>building       | structural design & structural works with building envelope     | Bucharest               | 60.000 m <sup>2</sup>                                                                                                                                                                                                                                                                                                                                                                                                                                                                                                                                                                                                                                   | 2016             |
| -                        | CTPARK                   | BUW 13                                        | logistic with office<br>building       | structural design & structural works with building envelope     | Bucharest               | 8.600 m <sup>2</sup>                                                                                                                                                                                                                                                                                                                                                                                                                                                                                                                                                                                                                                    | 2016             |
| IMMOFINANZ               | Profi                    | extension of logistic center                  | logistic building                      | structural design & general contractor                          | Aricestii Rahtivani     | 15.000 m <sup>2</sup>                                                                                                                                                                                                                                                                                                                                                                                                                                                                                                                                                                                                                                   | 2016             |
| KARL HEINZ               | Karl Heinz Dietrich      | OW13                                          | logistic with office<br>building       | structural design & structural works                            | Otopeni                 | 10.600 m <sup>2</sup>                                                                                                                                                                                                                                                                                                                                                                                                                                                                                                                                                                                                                                   | 2016             |
| DIETRICH                 |                          | shipping                                      | logistic building                      | structural design & structural works                            | Sibiu                   | 5.000 m <sup>2</sup><br>3.700 m <sup>2</sup><br>9.900 m <sup>2</sup><br>2.200 m <sup>2</sup><br>2.200 m <sup>2</sup><br>3.000 m <sup>2</sup><br>600 m <sup>2</sup><br>5.000 m <sup>2</sup><br>11.000 m <sup>2</sup><br>5.000 m <sup>2</sup><br>64.100 m <sup>2</sup><br>64.100 m <sup>2</sup><br>68.600 m <sup>2</sup><br>15.000 m <sup>2</sup><br>15.000 m <sup>2</sup><br>15.000 m <sup>2</sup>                                                                                                                                                                                                                                                       | 2016             |
|                          | Kaufland Romania         | supermarket                                   | retail                                 | structural design and structural works                          | Codlea                  | 3.800 m <sup>2</sup>                                                                                                                                                                                                                                                                                                                                                                                                                                                                                                                                                                                                                                    | 2016             |
| KAUFLAND -               | Kaufland Romania         | supermarket                                   | retail                                 | structural design and structural works                          | Mangalia                | 4.600 m <sup>2</sup>                                                                                                                                                                                                                                                                                                                                                                                                                                                                                                                                                                                                                                    | 2016             |