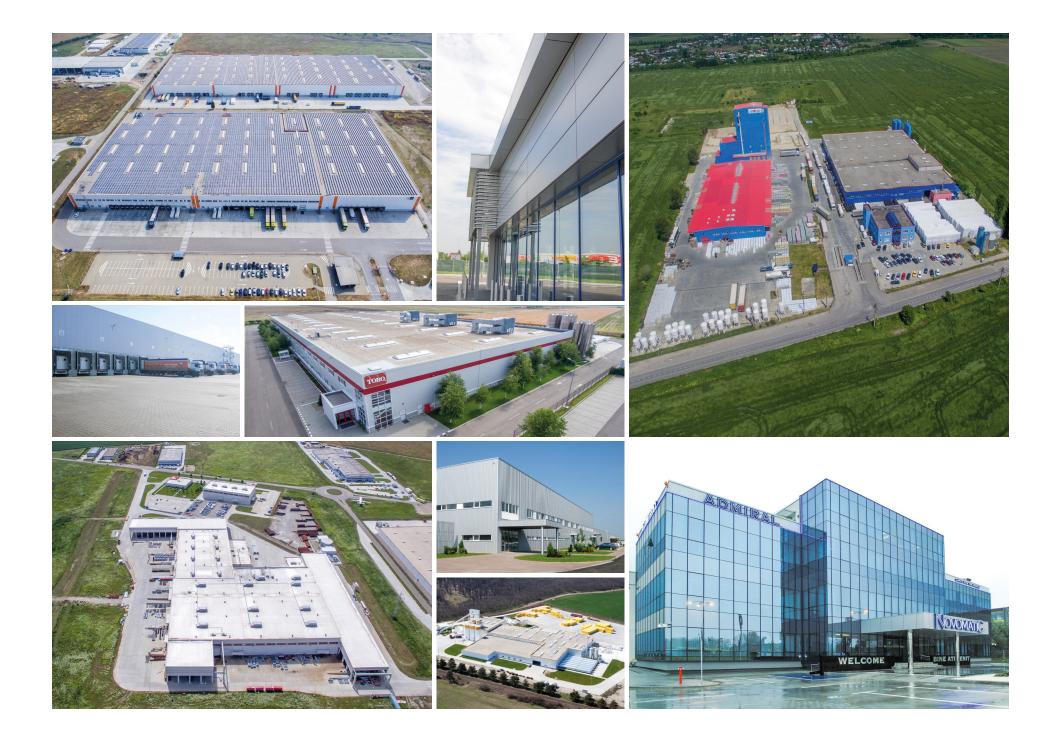

| Contractual partner | Beneficiary               | Project name                           | Type of building                    | Performed works                                                | Location               | Building<br>area                                                                                                                                                                                                                                                                                                                                                                                                                                                                | Building<br>year |
|---------------------|---------------------------|----------------------------------------|-------------------------------------|----------------------------------------------------------------|------------------------|---------------------------------------------------------------------------------------------------------------------------------------------------------------------------------------------------------------------------------------------------------------------------------------------------------------------------------------------------------------------------------------------------------------------------------------------------------------------------------|------------------|
| BUCHAREST CITY      | SAM2                      | vocational school no. 2, sports hall   | school unit                         | structural design & structural works                           | Bucharest              | 6.000 m <sup>2</sup>                                                                                                                                                                                                                                                                                                                                                                                                                                                            | 2009             |
| HANIL               | Samsung supplier          | electronic components<br>manufacturing | production hall                     | structural design & structural works with building envelope    | Oradea                 | 26.000 m <sup>2</sup>                                                                                                                                                                                                                                                                                                                                                                                                                                                           | 2009             |
| KAUFLAND            | Kaufland Romania          | supermarket                            | retail                              | general contractor                                             | Giurgiu                | 6.500 m <sup>2</sup>                                                                                                                                                                                                                                                                                                                                                                                                                                                            | 2009             |
| NOVOMATIC           |                           | office building                        | office building                     | structural design & structural works                           | Otopeni                | 17.800 m <sup>2</sup>                                                                                                                                                                                                                                                                                                                                                                                                                                                           | 2009             |
| PLUS                |                           | extension of logistic building         | logistic building                   | structural design & structural works                           | Ploiesti               | 15.000 m <sup>2</sup>                                                                                                                                                                                                                                                                                                                                                                                                                                                           | 2009             |
| PRADIS              |                           | PRADIS headquarters                    | office building                     | structural design & structural works with building envelope    | Ploiesti               | 1.500 m <sup>2</sup>                                                                                                                                                                                                                                                                                                                                                                                                                                                            | 2009             |
| XELLA               | Ytong                     | gas-formed concrete production         | production hall                     | structural design & structural works                           | Aricestii Rahtivani    | 8.600 m <sup>2</sup>                                                                                                                                                                                                                                                                                                                                                                                                                                                            | 2009             |
| BELROM              |                           | Retail Park                            | retail park                         | structural design & structural works                           | Drobeta Tr.<br>Severin | 49.000 m <sup>2</sup>                                                                                                                                                                                                                                                                                                                                                                                                                                                           | 2010             |
| JÁSZ PLASZTIK       |                           | plastic production plant, phase I      | production hall                     | structural design & general contractor                         | Oradea                 | 12.800 m <sup>2</sup>                                                                                                                                                                                                                                                                                                                                                                                                                                                           | 2010             |
| KAUFLAND -          | Kaufland Romania          | supermarket                            | retail                              | general contractor                                             | Galati                 | 6.000 m <sup>2</sup>                                                                                                                                                                                                                                                                                                                                                                                                                                                            | 2010             |
| KAUFLAND -          | Kaufland Romania          | supermarket                            | retail                              | general contractor                                             | Tulcea                 | 7.000 m <sup>2</sup>                                                                                                                                                                                                                                                                                                                                                                                                                                                            | 2010             |
| SHINHEUNG           |                           | electronic components<br>manufacturing | production hall                     | structural design & general contractor                         | Oradea                 | 35.000 m²                                                                                                                                                                                                                                                                                                                                                                                                                                                                       | 2010             |
| ADEPLAST            |                           | EPS factory, phase I + II              | production hall                     | general designer & general contractor                          | Corlatesti             | 7.850 m <sup>2</sup>                                                                                                                                                                                                                                                                                                                                                                                                                                                            | 2011             |
| ALLIANSO            | Allianso Business<br>Park | SME 1                                  | production hall & logistic building | structural design & structural works with building envelope    | Aricestii Rahtivani    | 12.500 m <sup>2</sup>                                                                                                                                                                                                                                                                                                                                                                                                                                                           | 2011             |
| JÁSZ PLASZTIK       |                           | plastic production plant, phase II     | production hall                     | structural design & structural works<br>with building envelope | Oradea                 | 12.800 m <sup>2</sup>                                                                                                                                                                                                                                                                                                                                                                                                                                                           | 2011             |
| KAUFLAND            | Kaufland Romania          | supermarket                            | retail                              | structural design and structural works                         | Campina                | 7.000 m <sup>2</sup>                                                                                                                                                                                                                                                                                                                                                                                                                                                            | 2011             |
| KAUFLAND -          | Kaufland Romania          | logistic building                      | logistic building                   | structural design and structural works                         | Turda                  | 59.000 m <sup>2</sup>                                                                                                                                                                                                                                                                                                                                                                                                                                                           | 2011             |
| LIDL                |                           | supermarket                            | retail                              | general contractor                                             | Giurgiu                | 1.500 m <sup>2</sup>                                                                                                                                                                                                                                                                                                                                                                                                                                                            | 2011             |
| LUFKIN              |                           | warehouse, workshop & office building  | production hall & office building   | structural design & structural works                           | Aricestii Rahtivani    | 35.000 m <sup>2</sup>                                                                                                                                                                                                                                                                                                                                                                                                                                                           | 2011             |
| TORO                |                           | TORO micro irrigation plant            | production hall & office building   | structural design & structural works                           | Aricestii Rahtivani    | 14.000 m <sup>2</sup>                                                                                                                                                                                                                                                                                                                                                                                                                                                           | 2011             |
|                     |                           | EPS factory, phase III & paint factory | production hall                     | general designer & general contractor                          | Ploiesti               | 1.910 m <sup>2</sup>                                                                                                                                                                                                                                                                                                                                                                                                                                                            | 2012             |
| ADEPLAST            |                           | dry mortar factory                     | production hall                     | general designer & general contractor                          | Roman                  | 4.200 m <sup>2</sup>                                                                                                                                                                                                                                                                                                                                                                                                                                                            | 2012             |
| _                   |                           | EPS production                         | production hall                     | general designer & general contractor                          | Roman                  | 26.000 m <sup>2</sup><br>6.500 m <sup>2</sup><br>17.800 m <sup>2</sup><br>15.000 m <sup>2</sup><br>1.500 m <sup>2</sup><br>8.600 m <sup>2</sup><br>49.000 m <sup>2</sup><br>12.800 m <sup>2</sup><br>6.000 m <sup>2</sup><br>7.000 m <sup>2</sup><br>35.000 m <sup>2</sup><br>12.500 m <sup>2</sup><br>12.500 m <sup>2</sup><br>12.500 m <sup>2</sup><br>12.500 m <sup>2</sup><br>1.500 m <sup>2</sup><br>1.500 m <sup>2</sup><br>1.500 m <sup>2</sup><br>35.000 m <sup>2</sup> | 2012             |
| CORA                |                           | CORA shopping center Alex&riei         | hypermarket                         | structural design & structural works                           | Bucharest              | 55.000 m <sup>2</sup>                                                                                                                                                                                                                                                                                                                                                                                                                                                           | 2012             |

| Contractual partner   | Beneficiary      | Project name                            | Type of building                             | Performed works                                             | Location                       | Building<br>area      | Building<br>year |
|-----------------------|------------------|-----------------------------------------|----------------------------------------------|-------------------------------------------------------------|--------------------------------|-----------------------|------------------|
| INSPET                |                  | oil transport                           | logistic building                            | structural design & structural works                        | Ploiesti                       | 7.500 m <sup>2</sup>  | 2012             |
|                       | Kaufland Romania | supermarket                             | retail                                       | structural design and structural works                      | Alexandria                     | 4.500 m <sup>2</sup>  | 2012             |
| - KAUFLAND            | Kaufland Romania | supermarket                             | retail                                       | structural design and structural works                      | Curtea de Arges                | 4.500 m <sup>2</sup>  | 2012             |
| KAUFLAND -            | Kaufland Romania | supermarket                             | retail                                       | general contractor                                          | Galati                         | 10.000 m <sup>2</sup> | 2012             |
|                       | Kaufland Romania | supermarket                             | retail                                       | structural design and structural works                      | Navodari                       | 6.000 m <sup>2</sup>  | 2012             |
| LEMET                 |                  | fumiture warehouse                      | logistic building                            | structural design & general contractor                      | Brebu                          | 5.000 m <sup>2</sup>  | 2012             |
| MAGONTEC              | HAI Aluminium    | aluminum production plant               | production hall                              | structural design & structural works                        | St. Ana - Arad                 | 5.000 m <sup>2</sup>  | 2012             |
| NEPI                  |                  | Ploiesti Shopping City                  | retail park                                  | structural design & structural works                        | Ploiesti                       | 2.000 m <sup>2</sup>  | 2012             |
| SCHLUMBERGER          |                  | SCHLUMBERGER headquarters               | office building, workshop<br>& logistic hall | structural design & structural works                        | Aricestii Rahtivani            | 20.000 m <sup>2</sup> | 2012             |
| WDP                   | Pelzer Pimsa     | automotive supplier                     | production hall                              | general designer & general contractor                       | Oarja                          | 8.000 m <sup>2</sup>  | 2012             |
| ADEPLAST              |                  | extension of styrofoam plant            | production hall                              | structural design & structural works with building envelope | Oradea                         | 3.000 m <sup>2</sup>  | 2013             |
| ALLIANSO              | Tessutica        | textiles production plant               | production hall                              | structural design & structural works                        | Aricestii Rahtivani            | 20.000 m <sup>2</sup> | 2013             |
| BAUPARTNER            |                  | "Marasesti" residential building        | residential building                         | general designer & general contractor                       | Ploiesti                       | 590 m²                | 2013             |
| BIC                   |                  | textile industry                        | production hall                              | structural design & structural works                        | Ploiesti                       | 18.200 m <sup>2</sup> | 2013             |
| GENESIS<br>BIOPARTNER |                  | biogas plant (BIO 1)                    | renewable energy plant                       | general designer & general contractor                       | Filipestii de Padure           | 1.700 m <sup>2</sup>  | 2013             |
| HALLIBURTON           |                  | warehouse & fluid mud plant             | production hall & warehouse                  | general designer & general contractor                       | Aricestii Rahtivani            | 1.800 m <sup>2</sup>  | 2013             |
|                       | Kaufland Romania | supermarket                             | retail                                       | structural design and structural works                      | Bucharest -<br>Electroaparataj | 15.000 m <sup>2</sup> | 2013             |
|                       | Kaufland Romania | supermarket                             | retail                                       | general contractor                                          | Bucharest - Mihai<br>Bravu     | 19.000 m <sup>2</sup> | 2013             |
| KAUFLAND -            | Kaufland Romania | supermarket                             | retail                                       | structural design and structural works                      | Ploiesti                       | 5.000 m <sup>2</sup>  | 2013             |
|                       | Kaufland Romania | supermarket                             | retail                                       | structural design and structural works                      | Targoviste                     | 5.000 m <sup>2</sup>  | 2013             |
| OTTER                 |                  | shoes factory                           | logistic building                            | structural design & structural works                        | Bucharest                      | 3.000 m <sup>2</sup>  | 2013             |
| PRESSAFE              |                  | MINISAT producer<br>(air dive chambers) | production hall                              | structural design & structural works                        | Timisoara                      | 4.000 m <sup>2</sup>  | 2013             |
| WDP                   |                  | automotive spare parts warehouse        | logistic building                            | structural design & general contractor                      | Codlea                         | 7.500 m <sup>2</sup>  | 2013             |
| ALLIANSO              | Lidl             | Lidl warehouse                          | logistic building                            | general designer & general contractor                       | Aricestii Rahtivani            | 10.000 m <sup>2</sup> | 2014             |

| Contractual partner    | Beneficiary            | Project name                        | Type of building                             | Performed works                                                 | Location                     | Building<br>area                                                                                                                                     | Building<br>year |
|------------------------|------------------------|-------------------------------------|----------------------------------------------|-----------------------------------------------------------------|------------------------------|------------------------------------------------------------------------------------------------------------------------------------------------------|------------------|
| ALLIANSO               |                        | Phase 1 - H, I warehouses           | logistic building                            | general contractor                                              | Aricestii Rahtivani          | 13.700 m <sup>2</sup>                                                                                                                                | 2014             |
| CARS TUNING            |                        | car service                         | workshop                                     | structural design & structural works                            | Bucharest                    | 830 m²                                                                                                                                               | 2014             |
| DEKOMTE                |                        | production of expansion joints      | production hall                              | general design                                                  | Aricestii Rahtivani          | 4.000 m <sup>2</sup>                                                                                                                                 | 2014             |
| ECOPACK                |                        | paper industry                      | production hall                              | structural design & structural works with building envelope     | Brasov                       | 5.000 m <sup>2</sup>                                                                                                                                 | 2014             |
| ECOPAPER               |                        | paper manufacturer                  | production hall                              | structural design & structural works<br>with building envelope  | Zamesti                      | 14.000 m <sup>2</sup>                                                                                                                                | 2014             |
| HIGH TECH CLIMA        |                        | P+2E terraced residencial buildings | residential buildings                        | structural & finishing works                                    | Voluntari                    | 2.500 m <sup>2</sup>                                                                                                                                 | 2014             |
| _                      | Kaufland Romania       | supermarket                         | retail                                       | structural design and structural works                          | Bacau                        | 5.000 m <sup>2</sup>                                                                                                                                 | 2014             |
|                        | Kaufland Romania       | supermarket                         | retail                                       | structural design and structural works                          | Bucharest - 1 Mai            | area<br>13.700 m <sup>2</sup><br>830 m <sup>2</sup><br>4.000 m <sup>2</sup><br>5.000 m <sup>2</sup><br>14.000 m <sup>2</sup><br>2.500 m <sup>2</sup> | 2014             |
| KAUFLAND -             | Kaufland Romania       | supermarket                         | retail                                       | structural design and structural works                          | Bucharest - Valea<br>Oltului |                                                                                                                                                      | 2014             |
|                        | Kaufland Romania       | supermarket                         | retail                                       | structural design and structural works                          | Bucurestii Noi               |                                                                                                                                                      | 2014             |
| LEMET                  |                        | furniture warehouse                 | logistic building                            | structural design & general contractor                          | Brebu                        | 5.000 m <sup>2</sup>                                                                                                                                 | 2014             |
| LEROY MERLIN           |                        | DIY store                           | retail                                       | structural design & structural works with building envelope     | Bragadiru                    | 13.000 m <sup>2</sup>                                                                                                                                | 2014             |
| NEPI                   |                        | Vulcan Retail Park                  | retail park                                  | structural design & general contractor<br>without installations | Bucharest                    | 29.000 m <sup>2</sup>                                                                                                                                | 2014             |
| NEPI                   |                        | Timisoara Shopping City             | retail park                                  | structural design & general contractor<br>without installations | Timisoara                    | 38.000 m <sup>2</sup>                                                                                                                                | 2014             |
| OSTAZAR                |                        | clothing manufacturer               | production hall                              | structural design & structural works                            | Urlati                       | 5.000 m <sup>2</sup>                                                                                                                                 | 2014             |
| PLOIESTI CITY          |                        | multi-story car park "Cuza Voda"    | multi-story car park with 272 parking places | general designer & general contractor                           | Ploiesti                     | 10.000 m <sup>2</sup>                                                                                                                                | 2014             |
| SAGUARO                |                        | IT headquarters                     | office building                              | general contractor                                              | Timisoara                    | 2.600 m <sup>2</sup>                                                                                                                                 | 2014             |
| WDP                    | Roquet                 | hydraulic cylinders production      | production hall                              | general contractor                                              | Aricestii Rahtivani          | 8.000 m <sup>2</sup>                                                                                                                                 | 2014             |
| WDP -                  |                        | WDP Phase 1                         | warehouse                                    | general contractor                                              | Aricestii Rahtivani          | 8.300 m <sup>2</sup>                                                                                                                                 | 2014             |
| ALLIANSO               | Tessutica              | extension of textiles factory       | production hall                              | structural design & general contractor<br>without installations | Aricestii Rahtivani          | 10.000 m <sup>2</sup>                                                                                                                                | 2015             |
| BIC                    |                        | extension in textile industry       | production hall                              | structural design & structural works                            | Ploiesti                     | 4.000 m <sup>2</sup>                                                                                                                                 | 2015             |
| BUJORULUI<br>RESIDENCE | Bujorului<br>Residence | S+P+6 residence                     | residential building                         | general contractor                                              | Craiova                      | 9.100 m <sup>2</sup>                                                                                                                                 | 2015             |
| ECOPAPER               |                        | extension in paper production       | production hall                              | structural design & structural works with building envelope     | Zamesti                      | 5.000 m <sup>2</sup>                                                                                                                                 | 2015             |
| KARL HEINZ<br>DIETRICH |                        | shipping                            | logistic building                            | structural design & structural works                            | Brasov                       | 10.000 m <sup>2</sup>                                                                                                                                | 2015             |

| Contractual partner      | Beneficiary              | Project name                                  | Type of building                       | Performed works                                                 | Location                | Building<br>area                                                                                                                                                                                                                                                                                                                                                                                                                                                                                                                                                                                                                                        | Building<br>year |
|--------------------------|--------------------------|-----------------------------------------------|----------------------------------------|-----------------------------------------------------------------|-------------------------|---------------------------------------------------------------------------------------------------------------------------------------------------------------------------------------------------------------------------------------------------------------------------------------------------------------------------------------------------------------------------------------------------------------------------------------------------------------------------------------------------------------------------------------------------------------------------------------------------------------------------------------------------------|------------------|
| KARL HEINZ<br>DIETRICH   |                          | shipping                                      | logistic building                      | structural design & structural works                            | Otopeni                 | 11.000 m <sup>2</sup>                                                                                                                                                                                                                                                                                                                                                                                                                                                                                                                                                                                                                                   | 2015             |
| KAUFLAND                 | Kaufland Romania         | supermarket                                   | retail                                 | structural design and structural works                          | Bucharest -<br>Crangasi | 10.000 m <sup>2</sup>                                                                                                                                                                                                                                                                                                                                                                                                                                                                                                                                                                                                                                   | 2015             |
| SAIPEM                   |                          | verification of gas & drilling pipes          | production hall & office building      | general designer & general contractor                           | Aricestii Rahtivani     | 14.000 m <sup>2</sup>                                                                                                                                                                                                                                                                                                                                                                                                                                                                                                                                                                                                                                   | 2015             |
|                          | FM Logistik              | automotive supplier                           | production hall & office building      | structural design & structural works                            | Aricestii Rahtivani     | area       11.000 m²       10.000 m²       14.000 m²       12.000 m²       5.000 m²       3.700 m²       9.900 m²       2.200 m²       5.77 m²       3.000 m²       600 m²       11.000 m²       5.000 m²       600 m²       15.000 m²       11.000 m²       60.000 m²       15.000 m²       64.100 m²       15.000 m²       15.000 m²       160.000 m²       3.800 m²       10.500 m²                                                                                                                                                                                                                                                                  | 2015             |
| WDP -                    |                          | extension of automotive spare parts warehouse | logistic building                      | structural design & general contractor                          | Codlea                  | 5.000 m <sup>2</sup>                                                                                                                                                                                                                                                                                                                                                                                                                                                                                                                                                                                                                                    | 2015             |
| AGRO TERRA SOL<br>INVEST | Agro Terra Sol<br>Invest | ice skating ring                              | ice skating ring                       | structural design & precast structural works                    | Otopeni                 | 3.700 m <sup>2</sup>                                                                                                                                                                                                                                                                                                                                                                                                                                                                                                                                                                                                                                    | 2016             |
|                          |                          | SME 2                                         | production hall / logistic<br>building | structural design & general contractor<br>without installations | Aricestii Rahtivani     | 9.900 m <sup>2</sup>                                                                                                                                                                                                                                                                                                                                                                                                                                                                                                                                                                                                                                    | 2016             |
| ALLIANSO                 | COBA Automotive          | automotive supplier                           | production hall & office building      | general designer                                                | Aricestii Rahtivani     | 10.000 m <sup>2</sup><br>14.000 m <sup>2</sup><br>12.000 m <sup>2</sup><br>5.000 m <sup>2</sup><br>3.700 m <sup>2</sup><br>9.900 m <sup>2</sup><br>2.200 m <sup>2</sup><br>2.200 m <sup>2</sup><br>3.000 m <sup>2</sup><br>5.77 m <sup>2</sup><br>3.000 m <sup>2</sup><br>4.900 m <sup>2</sup><br>5.000 m <sup>2</sup><br>4.900 m <sup>2</sup><br>6.000 m <sup>2</sup><br>4.900 m <sup>2</sup><br>11.000 m <sup>2</sup><br>5.000 m <sup>2</sup><br>15.000 m <sup>2</sup><br>15.000 m <sup>2</sup><br>64.100 m <sup>2</sup><br>15.000 m <sup>2</sup><br>15.000 m <sup>2</sup><br>15.000 m <sup>2</sup><br>15.000 m <sup>2</sup><br>15.000 m <sup>2</sup> | 2016             |
| _                        |                          | gastronomy                                    | canteen                                | general designer                                                | Aricestii Rahtivani     | 577 m²                                                                                                                                                                                                                                                                                                                                                                                                                                                                                                                                                                                                                                                  | 2016             |
| ARTSANI                  |                          | steel bending plant                           | production hall                        | structural design & structural works                            | Ploiesti                | 3.000 m <sup>2</sup>                                                                                                                                                                                                                                                                                                                                                                                                                                                                                                                                                                                                                                    | 2016             |
| BAUPARTNER               |                          | extension of Baupartner Group<br>headquarters | office building                        | general designer & general contractor                           | Aricestii Rahtivani     | 600 m <sup>2</sup>                                                                                                                                                                                                                                                                                                                                                                                                                                                                                                                                                                                                                                      | 2016             |
| BOG'ART                  | Kaufland Romania         | Kaufland Rm Valcea                            | supermarket                            | precast design & precast works                                  | Rm. Valcea              | 5.000 m <sup>2</sup>                                                                                                                                                                                                                                                                                                                                                                                                                                                                                                                                                                                                                                    | 2016             |
| CARREFOUR -              | Carrefour                | extension of shopping center                  | hypermarket                            | structural design & structural works with building envelope     | Brasov                  | 4.900 m <sup>2</sup>                                                                                                                                                                                                                                                                                                                                                                                                                                                                                                                                                                                                                                    | 2016             |
| CANNEROUN -              | Carrefour                | warehouse & distribution center               | logistic building                      | general designer & general contractor                           | Stefanesti              | 11.000 m <sup>2</sup>                                                                                                                                                                                                                                                                                                                                                                                                                                                                                                                                                                                                                                   | 2016             |
| CONCRETE<br>CONSTRUCT AG | Kaufland Romania         | Kaufland Craiova                              | supermarket                            | precast design & precast works                                  | Craiova                 | 5.000 m <sup>2</sup>                                                                                                                                                                                                                                                                                                                                                                                                                                                                                                                                                                                                                                    | 2016             |
| CTP                      |                          | extension of logistic center                  | logistic building                      | structural design & general contractor                          | Bucharest               | 15.000 m <sup>2</sup>                                                                                                                                                                                                                                                                                                                                                                                                                                                                                                                                                                                                                                   | 2016             |
|                          | CTPARK                   | BUW 10                                        | logistic with office<br>building       | structural design & structural works<br>with building envelope  | Bucharest               | 64.100 m <sup>2</sup>                                                                                                                                                                                                                                                                                                                                                                                                                                                                                                                                                                                                                                   | 2016             |
| CTP INVEST<br>BUCHAREST  | CTPARK                   | BUW 12                                        | logistic with office<br>building       | structural design & structural works with building envelope     | Bucharest               | 60.000 m <sup>2</sup>                                                                                                                                                                                                                                                                                                                                                                                                                                                                                                                                                                                                                                   | 2016             |
| -                        | CTPARK                   | BUW 13                                        | logistic with office<br>building       | structural design & structural works with building envelope     | Bucharest               | 8.600 m <sup>2</sup>                                                                                                                                                                                                                                                                                                                                                                                                                                                                                                                                                                                                                                    | 2016             |
| IMMOFINANZ               | Profi                    | extension of logistic center                  | logistic building                      | structural design & general contractor                          | Aricestii Rahtivani     | 15.000 m <sup>2</sup>                                                                                                                                                                                                                                                                                                                                                                                                                                                                                                                                                                                                                                   | 2016             |
| KARL HEINZ               | Karl Heinz Dietrich      | OW13                                          | logistic with office<br>building       | structural design & structural works                            | Otopeni                 | 10.600 m <sup>2</sup>                                                                                                                                                                                                                                                                                                                                                                                                                                                                                                                                                                                                                                   | 2016             |
| DIETRICH                 |                          | shipping                                      | logistic building                      | structural design & structural works                            | Sibiu                   | 5.000 m <sup>2</sup><br>3.700 m <sup>2</sup><br>9.900 m <sup>2</sup><br>2.200 m <sup>2</sup><br>2.200 m <sup>2</sup><br>3.000 m <sup>2</sup><br>600 m <sup>2</sup><br>5.000 m <sup>2</sup><br>11.000 m <sup>2</sup><br>5.000 m <sup>2</sup><br>64.100 m <sup>2</sup><br>64.100 m <sup>2</sup><br>68.600 m <sup>2</sup><br>15.000 m <sup>2</sup><br>15.000 m <sup>2</sup><br>15.000 m <sup>2</sup>                                                                                                                                                                                                                                                       | 2016             |
|                          | Kaufland Romania         | supermarket                                   | retail                                 | structural design and structural works                          | Codlea                  | 3.800 m <sup>2</sup>                                                                                                                                                                                                                                                                                                                                                                                                                                                                                                                                                                                                                                    | 2016             |
| KAUFLAND -               | Kaufland Romania         | supermarket                                   | retail                                 | structural design and structural works                          | Mangalia                | 4.600 m <sup>2</sup>                                                                                                                                                                                                                                                                                                                                                                                                                                                                                                                                                                                                                                    | 2016             |