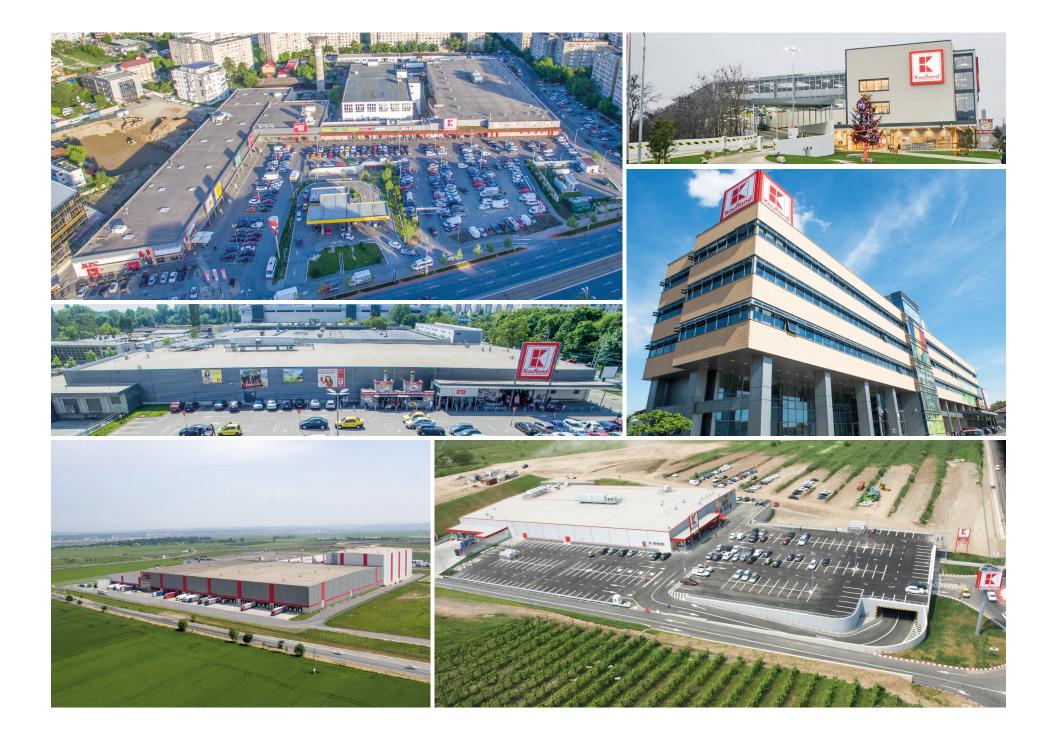

| Contractual partner | Beneficiary                 | Project name                                 | Type of building          | Performed works                          | Location            | Building<br>area                                      | Building<br>year |
|---------------------|-----------------------------|----------------------------------------------|---------------------------|------------------------------------------|---------------------|-------------------------------------------------------|------------------|
|                     |                             | "Edenia" Apartments                          | residential building      | structural & finishing works             | Bucharest           | 25.000 m <sup>2</sup>                                 | 2006             |
| ADAMA -             |                             | "Titanium" Apartments                        | residential building      | general contractor                       | Bucharest           | 6.000 m <sup>2</sup>                                  | 2006             |
| INTEREX             |                             | supermarket                                  | retail                    | general contractor                       | Targoviste          | 4.000 m <sup>2</sup>                                  | 2006             |
| MHS BUS & TRUCK -   | BMW                         | BMW service & office building                | Showroom & workshop       | general contractor                       | Bucharest           | area<br>25.000 m <sup>2</sup><br>6.000 m <sup>2</sup> | 2006             |
|                     | MAN                         | MAN service & office building                | Showroom & workshop       | general designer & general contractor    | Bucharest           | 4.600 m <sup>2</sup>                                  | 2006             |
| PLUS DISCOUNT       |                             | supermarket                                  | retail                    | general contractor                       | Medgidia            | 1.630 m <sup>2</sup>                                  | 2006             |
| RONDOCARTON         | Rondocarton                 | corrugated carton factory                    | production hall           | general designer & general contractor    | Targoviste          | 17.000 m <sup>2</sup>                                 | 2006             |
| SUPERFOOD           |                             | warehouse & office building                  | logistic building         | general contractor                       | Bucharest           | 1.900 m <sup>2</sup>                                  | 2006             |
| BAUELEMENTE         |                             | pre-cast concrete elements                   | production hall           | general designer & general contractor    | Aricestii Rahtivani | 12.600 m <sup>2</sup>                                 | 2007             |
| CUBIC CENTER        |                             | Cubic Center Office, A-class office building | office building           | general contractor                       | Bucharest           | 30.000 m <sup>2</sup>                                 | 2007             |
|                     | Kaufland Romania            | headquarters and supermarket                 | flagship stores           | general designer and general contractor  | Bucharest           | 15.000 m <sup>2</sup>                                 | 2007             |
| KAUFLAND            | Kaufland Romania            | supermarket                                  | retail                    | general contractor                       | Cluj-Napoca         | 6.000 m <sup>2</sup>                                  | 2007             |
| _                   | Kaufland Romania            | supermarket                                  | retail                    | general contractor                       | Zalau               |                                                       | 2007             |
| ADAMA               |                             | "Uptown" Apartments                          | residential building      | general contractor                       | Ploiesti            | 14.000 m <sup>2</sup>                                 | 2008             |
| BAUELEMENTE         |                             | pre-cast concrete elements                   | production hall extension | general designer & general contractor    | Aricestii Rahtivani | 4.645 m <sup>2</sup>                                  | 2008             |
| BAUPARTNER          |                             | Baupartner Group headquarters                | office building           | general designer & general contractor    | Aricestii Rahtivani | 1.988 m <sup>2</sup>                                  | 2008             |
| BELROM              |                             | Focsani Retail Park                          | retail park               | structural design & structural works     | Focsani             | 49.000 m <sup>2</sup>                                 | 2008             |
| CAMERON             |                             | office & service building                    | offices & workshop        | structural design & structural works     | Ploiesti            | 13.000 m <sup>2</sup>                                 | 2008             |
| HOTEL TIARA         |                             | hotel extension                              | hotel & gastronomy        | structural works                         | Ploiesti            | 5.500 m <sup>2</sup>                                  | 2008             |
| IMMOFINANZ          |                             | WestGateCenter                               | shopping center           | general contractor without installations | Craiova             | 73.000 m <sup>2</sup>                                 | 2008             |
| PIRITEX             |                             | logistic & office building                   | logistic building         | structural design & structural works     | Ploiesti            | 14.500 m <sup>2</sup>                                 | 2008             |
| STAER               |                             | fumiture store                               | retail                    | structural design & structural works     | Focsani             | 3.500 m <sup>2</sup>                                  | 2008             |
| ALLIANSO –          | British American<br>Tobacco | tobacco warehouse                            | logistic building         | general designer & general contractor    | Aricestii Rahtivani | 20.000 m <sup>2</sup>                                 | 2009             |
|                     | Unilever                    | "Unilever" logistic center                   | logistic building         | general designer & general contractor    | Aricestii Rahtivani | 35.000 m <sup>2</sup>                                 | 2009             |

| Contractual partner | Beneficiary               | Project name                           | Type of building                    | Performed works                                                | Location               | Building<br>area                                                                                                                                                                                                                                                                                                                                                                                                                                                                | Building<br>year |
|---------------------|---------------------------|----------------------------------------|-------------------------------------|----------------------------------------------------------------|------------------------|---------------------------------------------------------------------------------------------------------------------------------------------------------------------------------------------------------------------------------------------------------------------------------------------------------------------------------------------------------------------------------------------------------------------------------------------------------------------------------|------------------|
| BUCHAREST CITY      | SAM2                      | vocational school no. 2, sports hall   | school unit                         | structural design & structural works                           | Bucharest              | 6.000 m <sup>2</sup>                                                                                                                                                                                                                                                                                                                                                                                                                                                            | 2009             |
| HANIL               | Samsung supplier          | electronic components<br>manufacturing | production hall                     | structural design & structural works with building envelope    | Oradea                 | 26.000 m <sup>2</sup>                                                                                                                                                                                                                                                                                                                                                                                                                                                           | 2009             |
| KAUFLAND            | Kaufland Romania          | supermarket                            | retail                              | general contractor                                             | Giurgiu                | 6.500 m <sup>2</sup>                                                                                                                                                                                                                                                                                                                                                                                                                                                            | 2009             |
| NOVOMATIC           |                           | office building                        | office building                     | structural design & structural works                           | Otopeni                | 17.800 m <sup>2</sup>                                                                                                                                                                                                                                                                                                                                                                                                                                                           | 2009             |
| PLUS                |                           | extension of logistic building         | logistic building                   | structural design & structural works                           | Ploiesti               | 15.000 m <sup>2</sup>                                                                                                                                                                                                                                                                                                                                                                                                                                                           | 2009             |
| PRADIS              |                           | PRADIS headquarters                    | office building                     | structural design & structural works with building envelope    | Ploiesti               | 1.500 m <sup>2</sup>                                                                                                                                                                                                                                                                                                                                                                                                                                                            | 2009             |
| XELLA               | Ytong                     | gas-formed concrete production         | production hall                     | structural design & structural works                           | Aricestii Rahtivani    | 8.600 m <sup>2</sup>                                                                                                                                                                                                                                                                                                                                                                                                                                                            | 2009             |
| BELROM              |                           | Retail Park                            | retail park                         | structural design & structural works                           | Drobeta Tr.<br>Severin | 49.000 m <sup>2</sup>                                                                                                                                                                                                                                                                                                                                                                                                                                                           | 2010             |
| JÁSZ PLASZTIK       |                           | plastic production plant, phase I      | production hall                     | structural design & general contractor                         | Oradea                 | 12.800 m <sup>2</sup>                                                                                                                                                                                                                                                                                                                                                                                                                                                           | 2010             |
| KAUFLAND -          | Kaufland Romania          | supermarket                            | retail                              | general contractor                                             | Galati                 | 6.000 m <sup>2</sup>                                                                                                                                                                                                                                                                                                                                                                                                                                                            | 2010             |
| KAUFLAND -          | Kaufland Romania          | supermarket                            | retail                              | general contractor                                             | Tulcea                 | 7.000 m <sup>2</sup>                                                                                                                                                                                                                                                                                                                                                                                                                                                            | 2010             |
| SHINHEUNG           |                           | electronic components<br>manufacturing | production hall                     | structural design & general contractor                         | Oradea                 | 35.000 m²                                                                                                                                                                                                                                                                                                                                                                                                                                                                       | 2010             |
| ADEPLAST            |                           | EPS factory, phase I + II              | production hall                     | general designer & general contractor                          | Corlatesti             | 7.850 m <sup>2</sup>                                                                                                                                                                                                                                                                                                                                                                                                                                                            | 2011             |
| ALLIANSO            | Allianso Business<br>Park | SME 1                                  | production hall & logistic building | structural design & structural works with building envelope    | Aricestii Rahtivani    | 12.500 m <sup>2</sup>                                                                                                                                                                                                                                                                                                                                                                                                                                                           | 2011             |
| JÁSZ PLASZTIK       |                           | plastic production plant, phase II     | production hall                     | structural design & structural works<br>with building envelope | Oradea                 | 12.800 m <sup>2</sup>                                                                                                                                                                                                                                                                                                                                                                                                                                                           | 2011             |
| KAUFLAND            | Kaufland Romania          | supermarket                            | retail                              | structural design and structural works                         | Campina                | 7.000 m <sup>2</sup>                                                                                                                                                                                                                                                                                                                                                                                                                                                            | 2011             |
| KAUFLAND -          | Kaufland Romania          | logistic building                      | logistic building                   | structural design and structural works                         | Turda                  | 59.000 m <sup>2</sup>                                                                                                                                                                                                                                                                                                                                                                                                                                                           | 2011             |
| LIDL                |                           | supermarket                            | retail                              | general contractor                                             | Giurgiu                | 1.500 m <sup>2</sup>                                                                                                                                                                                                                                                                                                                                                                                                                                                            | 2011             |
| LUFKIN              |                           | warehouse, workshop & office building  | production hall & office building   | structural design & structural works                           | Aricestii Rahtivani    | 35.000 m <sup>2</sup>                                                                                                                                                                                                                                                                                                                                                                                                                                                           | 2011             |
| TORO                |                           | TORO micro irrigation plant            | production hall & office building   | structural design & structural works                           | Aricestii Rahtivani    | 14.000 m <sup>2</sup>                                                                                                                                                                                                                                                                                                                                                                                                                                                           | 2011             |
|                     |                           | EPS factory, phase III & paint factory | production hall                     | general designer & general contractor                          | Ploiesti               | 1.910 m <sup>2</sup>                                                                                                                                                                                                                                                                                                                                                                                                                                                            | 2012             |
| ADEPLAST            |                           | dry mortar factory                     | production hall                     | general designer & general contractor                          | Roman                  | 4.200 m <sup>2</sup>                                                                                                                                                                                                                                                                                                                                                                                                                                                            | 2012             |
| _                   |                           | EPS production                         | production hall                     | general designer & general contractor                          | Roman                  | 26.000 m <sup>2</sup><br>6.500 m <sup>2</sup><br>17.800 m <sup>2</sup><br>15.000 m <sup>2</sup><br>1.500 m <sup>2</sup><br>8.600 m <sup>2</sup><br>49.000 m <sup>2</sup><br>12.800 m <sup>2</sup><br>6.000 m <sup>2</sup><br>7.000 m <sup>2</sup><br>35.000 m <sup>2</sup><br>12.500 m <sup>2</sup><br>12.500 m <sup>2</sup><br>12.500 m <sup>2</sup><br>12.500 m <sup>2</sup><br>1.500 m <sup>2</sup><br>1.500 m <sup>2</sup><br>1.500 m <sup>2</sup><br>35.000 m <sup>2</sup> | 2012             |
| CORA                |                           | CORA shopping center Alex&riei         | hypermarket                         | structural design & structural works                           | Bucharest              | 55.000 m <sup>2</sup>                                                                                                                                                                                                                                                                                                                                                                                                                                                           | 2012             |

| Contractual partner   | Beneficiary      | Project name                            | Type of building                             | Performed works                                             | Location                       | Building<br>area      | Building<br>year |
|-----------------------|------------------|-----------------------------------------|----------------------------------------------|-------------------------------------------------------------|--------------------------------|-----------------------|------------------|
| INSPET                |                  | oil transport                           | logistic building                            | structural design & structural works                        | Ploiesti                       | 7.500 m <sup>2</sup>  | 2012             |
|                       | Kaufland Romania | supermarket                             | retail                                       | structural design and structural works                      | Alexandria                     | 4.500 m <sup>2</sup>  | 2012             |
| - KAUFLAND            | Kaufland Romania | supermarket                             | retail                                       | structural design and structural works                      | Curtea de Arges                | 4.500 m <sup>2</sup>  | 2012             |
| KAUFLAND -            | Kaufland Romania | supermarket                             | retail                                       | general contractor                                          | Galati                         | 10.000 m <sup>2</sup> | 2012             |
|                       | Kaufland Romania | supermarket                             | retail                                       | structural design and structural works                      | Navodari                       | 6.000 m <sup>2</sup>  | 2012             |
| LEMET                 |                  | fumiture warehouse                      | logistic building                            | structural design & general contractor                      | Brebu                          | 5.000 m <sup>2</sup>  | 2012             |
| MAGONTEC              | HAI Aluminium    | aluminum production plant               | production hall                              | structural design & structural works                        | St. Ana - Arad                 | 5.000 m <sup>2</sup>  | 2012             |
| NEPI                  |                  | Ploiesti Shopping City                  | retail park                                  | structural design & structural works                        | Ploiesti                       | 2.000 m <sup>2</sup>  | 2012             |
| SCHLUMBERGER          |                  | SCHLUMBERGER headquarters               | office building, workshop<br>& logistic hall | structural design & structural works                        | Aricestii Rahtivani            | 20.000 m <sup>2</sup> | 2012             |
| WDP                   | Pelzer Pimsa     | automotive supplier                     | production hall                              | general designer & general contractor                       | Oarja                          | 8.000 m <sup>2</sup>  | 2012             |
| ADEPLAST              |                  | extension of styrofoam plant            | production hall                              | structural design & structural works with building envelope | Oradea                         | 3.000 m <sup>2</sup>  | 2013             |
| ALLIANSO              | Tessutica        | textiles production plant               | production hall                              | structural design & structural works                        | Aricestii Rahtivani            | 20.000 m <sup>2</sup> | 2013             |
| BAUPARTNER            |                  | "Marasesti" residential building        | residential building                         | general designer & general contractor                       | Ploiesti                       | 590 m²                | 2013             |
| BIC                   |                  | textile industry                        | production hall                              | structural design & structural works                        | Ploiesti                       | 18.200 m <sup>2</sup> | 2013             |
| GENESIS<br>BIOPARTNER |                  | biogas plant (BIO 1)                    | renewable energy plant                       | general designer & general contractor                       | Filipestii de Padure           | 1.700 m <sup>2</sup>  | 2013             |
| HALLIBURTON           |                  | warehouse & fluid mud plant             | production hall & warehouse                  | general designer & general contractor                       | Aricestii Rahtivani            | 1.800 m <sup>2</sup>  | 2013             |
|                       | Kaufland Romania | supermarket                             | retail                                       | structural design and structural works                      | Bucharest -<br>Electroaparataj | 15.000 m <sup>2</sup> | 2013             |
|                       | Kaufland Romania | supermarket                             | retail                                       | general contractor                                          | Bucharest - Mihai<br>Bravu     | 19.000 m <sup>2</sup> | 2013             |
| KAUFLAND -            | Kaufland Romania | supermarket                             | retail                                       | structural design and structural works                      | Ploiesti                       | 5.000 m <sup>2</sup>  | 2013             |
|                       | Kaufland Romania | supermarket                             | retail                                       | structural design and structural works                      | Targoviste                     | 5.000 m <sup>2</sup>  | 2013             |
| OTTER                 |                  | shoes factory                           | logistic building                            | structural design & structural works                        | Bucharest                      | 3.000 m <sup>2</sup>  | 2013             |
| PRESSAFE              |                  | MINISAT producer<br>(air dive chambers) | production hall                              | structural design & structural works                        | Timisoara                      | 4.000 m <sup>2</sup>  | 2013             |
| WDP                   |                  | automotive spare parts warehouse        | logistic building                            | structural design & general contractor                      | Codlea                         | 7.500 m <sup>2</sup>  | 2013             |
| ALLIANSO              | Lidl             | Lidl warehouse                          | logistic building                            | general designer & general contractor                       | Aricestii Rahtivani            | 10.000 m <sup>2</sup> | 2014             |