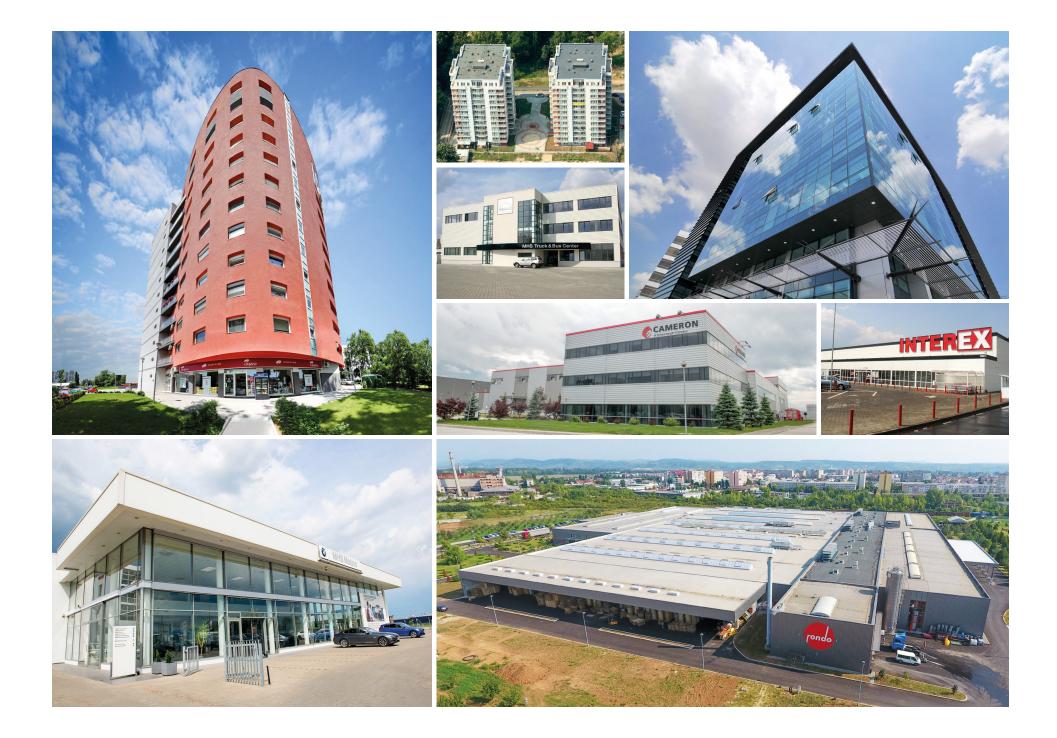

| Contractual partner | Beneficiary                 | Project name                                 | Type of building          | Performed works                          | Location            | Building<br>area                                      | Building<br>year |
|---------------------|-----------------------------|----------------------------------------------|---------------------------|------------------------------------------|---------------------|-------------------------------------------------------|------------------|
|                     |                             | "Edenia" Apartments                          | residential building      | structural & finishing works             | Bucharest           | 25.000 m <sup>2</sup>                                 | 2006             |
| ADAMA -             |                             | "Titanium" Apartments                        | residential building      | general contractor                       | Bucharest           | 6.000 m <sup>2</sup>                                  | 2006             |
| INTEREX             |                             | supermarket                                  | retail                    | general contractor                       | Targoviste          | 4.000 m <sup>2</sup>                                  | 2006             |
| MHS BUS & TRUCK -   | BMW                         | BMW service & office building                | Showroom & workshop       | general contractor                       | Bucharest           | area<br>25.000 m <sup>2</sup><br>6.000 m <sup>2</sup> | 2006             |
|                     | MAN                         | MAN service & office building                | Showroom & workshop       | general designer & general contractor    | Bucharest           | 4.600 m <sup>2</sup>                                  | 2006             |
| PLUS DISCOUNT       |                             | supermarket                                  | retail                    | general contractor                       | Medgidia            | 1.630 m <sup>2</sup>                                  | 2006             |
| RONDOCARTON         | Rondocarton                 | corrugated carton factory                    | production hall           | general designer & general contractor    | Targoviste          | 17.000 m <sup>2</sup>                                 | 2006             |
| SUPERFOOD           |                             | warehouse & office building                  | logistic building         | general contractor                       | Bucharest           | 1.900 m <sup>2</sup>                                  | 2006             |
| BAUELEMENTE         |                             | pre-cast concrete elements                   | production hall           | general designer & general contractor    | Aricestii Rahtivani | 12.600 m <sup>2</sup>                                 | 2007             |
| CUBIC CENTER        |                             | Cubic Center Office, A-class office building | office building           | general contractor                       | Bucharest           | 30.000 m <sup>2</sup>                                 | 2007             |
|                     | Kaufland Romania            | headquarters and supermarket                 | flagship stores           | general designer and general contractor  | Bucharest           | 15.000 m <sup>2</sup>                                 | 2007             |
| KAUFLAND            | Kaufland Romania            | supermarket                                  | retail                    | general contractor                       | Cluj-Napoca         | 6.000 m <sup>2</sup>                                  | 2007             |
| _                   | Kaufland Romania            | supermarket                                  | retail                    | general contractor                       | Zalau               |                                                       | 2007             |
| ADAMA               |                             | "Uptown" Apartments                          | residential building      | general contractor                       | Ploiesti            | 14.000 m <sup>2</sup>                                 | 2008             |
| BAUELEMENTE         |                             | pre-cast concrete elements                   | production hall extension | general designer & general contractor    | Aricestii Rahtivani | 4.645 m <sup>2</sup>                                  | 2008             |
| BAUPARTNER          |                             | Baupartner Group headquarters                | office building           | general designer & general contractor    | Aricestii Rahtivani | 1.988 m <sup>2</sup>                                  | 2008             |
| BELROM              |                             | Focsani Retail Park                          | retail park               | structural design & structural works     | Focsani             | 49.000 m <sup>2</sup>                                 | 2008             |
| CAMERON             |                             | office & service building                    | offices & workshop        | structural design & structural works     | Ploiesti            | 13.000 m <sup>2</sup>                                 | 2008             |
| HOTEL TIARA         |                             | hotel extension                              | hotel & gastronomy        | structural works                         | Ploiesti            | 5.500 m <sup>2</sup>                                  | 2008             |
| IMMOFINANZ          |                             | WestGateCenter                               | shopping center           | general contractor without installations | Craiova             | 73.000 m <sup>2</sup>                                 | 2008             |
| PIRITEX             |                             | logistic & office building                   | logistic building         | structural design & structural works     | Ploiesti            | 14.500 m <sup>2</sup>                                 | 2008             |
| STAER               |                             | fumiture store                               | retail                    | structural design & structural works     | Focsani             | 3.500 m <sup>2</sup>                                  | 2008             |
| ALLIANSO –          | British American<br>Tobacco | tobacco warehouse                            | logistic building         | general designer & general contractor    | Aricestii Rahtivani | 20.000 m <sup>2</sup>                                 | 2009             |
|                     | Unilever                    | "Unilever" logistic center                   | logistic building         | general designer & general contractor    | Aricestii Rahtivani | 35.000 m <sup>2</sup>                                 | 2009             |

| Contractual partner | Beneficiary               | Project name                           | Type of building                    | Performed works                                                | Location               | Building<br>area                                                                                                                                                                                                                                                                                                                                                                                                                                                                | Building<br>year |
|---------------------|---------------------------|----------------------------------------|-------------------------------------|----------------------------------------------------------------|------------------------|---------------------------------------------------------------------------------------------------------------------------------------------------------------------------------------------------------------------------------------------------------------------------------------------------------------------------------------------------------------------------------------------------------------------------------------------------------------------------------|------------------|
| BUCHAREST CITY      | SAM2                      | vocational school no. 2, sports hall   | school unit                         | structural design & structural works                           | Bucharest              | 6.000 m <sup>2</sup>                                                                                                                                                                                                                                                                                                                                                                                                                                                            | 2009             |
| HANIL               | Samsung supplier          | electronic components<br>manufacturing | production hall                     | structural design & structural works with building envelope    | Oradea                 | 26.000 m <sup>2</sup>                                                                                                                                                                                                                                                                                                                                                                                                                                                           | 2009             |
| KAUFLAND            | Kaufland Romania          | supermarket                            | retail                              | general contractor                                             | Giurgiu                | 6.500 m <sup>2</sup>                                                                                                                                                                                                                                                                                                                                                                                                                                                            | 2009             |
| NOVOMATIC           |                           | office building                        | office building                     | structural design & structural works                           | Otopeni                | 17.800 m <sup>2</sup>                                                                                                                                                                                                                                                                                                                                                                                                                                                           | 2009             |
| PLUS                |                           | extension of logistic building         | logistic building                   | structural design & structural works                           | Ploiesti               | 15.000 m <sup>2</sup>                                                                                                                                                                                                                                                                                                                                                                                                                                                           | 2009             |
| PRADIS              |                           | PRADIS headquarters                    | office building                     | structural design & structural works with building envelope    | Ploiesti               | 1.500 m <sup>2</sup>                                                                                                                                                                                                                                                                                                                                                                                                                                                            | 2009             |
| XELLA               | Ytong                     | gas-formed concrete production         | production hall                     | structural design & structural works                           | Aricestii Rahtivani    | 8.600 m <sup>2</sup>                                                                                                                                                                                                                                                                                                                                                                                                                                                            | 2009             |
| BELROM              |                           | Retail Park                            | retail park                         | structural design & structural works                           | Drobeta Tr.<br>Severin | 49.000 m <sup>2</sup>                                                                                                                                                                                                                                                                                                                                                                                                                                                           | 2010             |
| JÁSZ PLASZTIK       |                           | plastic production plant, phase I      | production hall                     | structural design & general contractor                         | Oradea                 | 12.800 m <sup>2</sup>                                                                                                                                                                                                                                                                                                                                                                                                                                                           | 2010             |
| KAUFLAND -          | Kaufland Romania          | supermarket                            | retail                              | general contractor                                             | Galati                 | 6.000 m <sup>2</sup>                                                                                                                                                                                                                                                                                                                                                                                                                                                            | 2010             |
| KAUFLAND -          | Kaufland Romania          | supermarket                            | retail                              | general contractor                                             | Tulcea                 | 7.000 m <sup>2</sup>                                                                                                                                                                                                                                                                                                                                                                                                                                                            | 2010             |
| SHINHEUNG           |                           | electronic components<br>manufacturing | production hall                     | structural design & general contractor                         | Oradea                 | 35.000 m²                                                                                                                                                                                                                                                                                                                                                                                                                                                                       | 2010             |
| ADEPLAST            |                           | EPS factory, phase I + II              | production hall                     | general designer & general contractor                          | Corlatesti             | 7.850 m <sup>2</sup>                                                                                                                                                                                                                                                                                                                                                                                                                                                            | 2011             |
| ALLIANSO            | Allianso Business<br>Park | SME 1                                  | production hall & logistic building | structural design & structural works with building envelope    | Aricestii Rahtivani    | 12.500 m <sup>2</sup>                                                                                                                                                                                                                                                                                                                                                                                                                                                           | 2011             |
| JÁSZ PLASZTIK       |                           | plastic production plant, phase II     | production hall                     | structural design & structural works<br>with building envelope | Oradea                 | 12.800 m <sup>2</sup>                                                                                                                                                                                                                                                                                                                                                                                                                                                           | 2011             |
| KAUFLAND            | Kaufland Romania          | supermarket                            | retail                              | structural design and structural works                         | Campina                | 7.000 m <sup>2</sup>                                                                                                                                                                                                                                                                                                                                                                                                                                                            | 2011             |
| KAUFLAND -          | Kaufland Romania          | logistic building                      | logistic building                   | structural design and structural works                         | Turda                  | 59.000 m <sup>2</sup>                                                                                                                                                                                                                                                                                                                                                                                                                                                           | 2011             |
| LIDL                |                           | supermarket                            | retail                              | general contractor                                             | Giurgiu                | 1.500 m <sup>2</sup>                                                                                                                                                                                                                                                                                                                                                                                                                                                            | 2011             |
| LUFKIN              |                           | warehouse, workshop & office building  | production hall & office building   | structural design & structural works                           | Aricestii Rahtivani    | 35.000 m <sup>2</sup>                                                                                                                                                                                                                                                                                                                                                                                                                                                           | 2011             |
| TORO                |                           | TORO micro irrigation plant            | production hall & office building   | structural design & structural works                           | Aricestii Rahtivani    | 14.000 m <sup>2</sup>                                                                                                                                                                                                                                                                                                                                                                                                                                                           | 2011             |
|                     |                           | EPS factory, phase III & paint factory | production hall                     | general designer & general contractor                          | Ploiesti               | 1.910 m <sup>2</sup>                                                                                                                                                                                                                                                                                                                                                                                                                                                            | 2012             |
| ADEPLAST            |                           | dry mortar factory                     | production hall                     | general designer & general contractor                          | Roman                  | 4.200 m <sup>2</sup>                                                                                                                                                                                                                                                                                                                                                                                                                                                            | 2012             |
| _                   |                           | EPS production                         | production hall                     | general designer & general contractor                          | Roman                  | 26.000 m <sup>2</sup><br>6.500 m <sup>2</sup><br>17.800 m <sup>2</sup><br>15.000 m <sup>2</sup><br>1.500 m <sup>2</sup><br>8.600 m <sup>2</sup><br>49.000 m <sup>2</sup><br>12.800 m <sup>2</sup><br>6.000 m <sup>2</sup><br>7.000 m <sup>2</sup><br>35.000 m <sup>2</sup><br>12.500 m <sup>2</sup><br>12.500 m <sup>2</sup><br>12.500 m <sup>2</sup><br>12.500 m <sup>2</sup><br>1.500 m <sup>2</sup><br>1.500 m <sup>2</sup><br>1.500 m <sup>2</sup><br>35.000 m <sup>2</sup> | 2012             |
| CORA                |                           | CORA shopping center Alex&riei         | hypermarket                         | structural design & structural works                           | Bucharest              | 55.000 m <sup>2</sup>                                                                                                                                                                                                                                                                                                                                                                                                                                                           | 2012             |

| Contractual partner   | Beneficiary      | Project name                            | Type of building                             | Performed works                                             | Location                       | Building<br>area      | Building<br>year |
|-----------------------|------------------|-----------------------------------------|----------------------------------------------|-------------------------------------------------------------|--------------------------------|-----------------------|------------------|
| INSPET                |                  | oil transport                           | logistic building                            | structural design & structural works                        | Ploiesti                       | 7.500 m <sup>2</sup>  | 2012             |
|                       | Kaufland Romania | supermarket                             | retail                                       | structural design and structural works                      | Alexandria                     | 4.500 m <sup>2</sup>  | 2012             |
| - KAUFLAND            | Kaufland Romania | supermarket                             | retail                                       | structural design and structural works                      | Curtea de Arges                | 4.500 m <sup>2</sup>  | 2012             |
| KAUFLAND -            | Kaufland Romania | supermarket                             | retail                                       | general contractor                                          | Galati                         | 10.000 m <sup>2</sup> | 2012             |
|                       | Kaufland Romania | supermarket                             | retail                                       | structural design and structural works                      | Navodari                       | 6.000 m <sup>2</sup>  | 2012             |
| LEMET                 |                  | fumiture warehouse                      | logistic building                            | structural design & general contractor                      | Brebu                          | 5.000 m <sup>2</sup>  | 2012             |
| MAGONTEC              | HAI Aluminium    | aluminum production plant               | production hall                              | structural design & structural works                        | St. Ana - Arad                 | 5.000 m <sup>2</sup>  | 2012             |
| NEPI                  |                  | Ploiesti Shopping City                  | retail park                                  | structural design & structural works                        | Ploiesti                       | 2.000 m <sup>2</sup>  | 2012             |
| SCHLUMBERGER          |                  | SCHLUMBERGER headquarters               | office building, workshop<br>& logistic hall | structural design & structural works                        | Aricestii Rahtivani            | 20.000 m <sup>2</sup> | 2012             |
| WDP                   | Pelzer Pimsa     | automotive supplier                     | production hall                              | general designer & general contractor                       | Oarja                          | 8.000 m <sup>2</sup>  | 2012             |
| ADEPLAST              |                  | extension of styrofoam plant            | production hall                              | structural design & structural works with building envelope | Oradea                         | 3.000 m <sup>2</sup>  | 2013             |
| ALLIANSO              | Tessutica        | textiles production plant               | production hall                              | structural design & structural works                        | Aricestii Rahtivani            | 20.000 m <sup>2</sup> | 2013             |
| BAUPARTNER            |                  | "Marasesti" residential building        | residential building                         | general designer & general contractor                       | Ploiesti                       | 590 m²                | 2013             |
| BIC                   |                  | textile industry                        | production hall                              | structural design & structural works                        | Ploiesti                       | 18.200 m <sup>2</sup> | 2013             |
| GENESIS<br>BIOPARTNER |                  | biogas plant (BIO 1)                    | renewable energy plant                       | general designer & general contractor                       | Filipestii de Padure           | 1.700 m <sup>2</sup>  | 2013             |
| HALLIBURTON           |                  | warehouse & fluid mud plant             | production hall & warehouse                  | general designer & general contractor                       | Aricestii Rahtivani            | 1.800 m <sup>2</sup>  | 2013             |
|                       | Kaufland Romania | supermarket                             | retail                                       | structural design and structural works                      | Bucharest -<br>Electroaparataj | 15.000 m <sup>2</sup> | 2013             |
|                       | Kaufland Romania | supermarket                             | retail                                       | general contractor                                          | Bucharest - Mihai<br>Bravu     | 19.000 m <sup>2</sup> | 2013             |
| KAUFLAND -            | Kaufland Romania | supermarket                             | retail                                       | structural design and structural works                      | Ploiesti                       | 5.000 m <sup>2</sup>  | 2013             |
|                       | Kaufland Romania | supermarket                             | retail                                       | structural design and structural works                      | Targoviste                     | 5.000 m <sup>2</sup>  | 2013             |
| OTTER                 |                  | shoes factory                           | logistic building                            | structural design & structural works                        | Bucharest                      | 3.000 m <sup>2</sup>  | 2013             |
| PRESSAFE              |                  | MINISAT producer<br>(air dive chambers) | production hall                              | structural design & structural works                        | Timisoara                      | 4.000 m <sup>2</sup>  | 2013             |
| WDP                   |                  | automotive spare parts warehouse        | logistic building                            | structural design & general contractor                      | Codlea                         | 7.500 m <sup>2</sup>  | 2013             |
| ALLIANSO              | Lidl             | Lidl warehouse                          | logistic building                            | general designer & general contractor                       | Aricestii Rahtivani            | 10.000 m <sup>2</sup> | 2014             |

| Contractual partner    | Beneficiary            | Project name                        | Type of building                             | Performed works                                                 | Location                     | Building<br>area                                                                                                                                     | Building<br>year |
|------------------------|------------------------|-------------------------------------|----------------------------------------------|-----------------------------------------------------------------|------------------------------|------------------------------------------------------------------------------------------------------------------------------------------------------|------------------|
| ALLIANSO               |                        | Phase 1 - H, I warehouses           | logistic building                            | general contractor                                              | Aricestii Rahtivani          | 13.700 m <sup>2</sup>                                                                                                                                | 2014             |
| CARS TUNING            |                        | car service                         | workshop                                     | structural design & structural works                            | Bucharest                    | 830 m²                                                                                                                                               | 2014             |
| DEKOMTE                |                        | production of expansion joints      | production hall                              | general design                                                  | Aricestii Rahtivani          | 4.000 m <sup>2</sup>                                                                                                                                 | 2014             |
| ECOPACK                |                        | paper industry                      | production hall                              | structural design & structural works with building envelope     | Brasov                       | 5.000 m <sup>2</sup>                                                                                                                                 | 2014             |
| ECOPAPER               |                        | paper manufacturer                  | production hall                              | structural design & structural works<br>with building envelope  | Zamesti                      | 14.000 m <sup>2</sup>                                                                                                                                | 2014             |
| HIGH TECH CLIMA        |                        | P+2E terraced residencial buildings | residential buildings                        | structural & finishing works                                    | Voluntari                    | 2.500 m <sup>2</sup>                                                                                                                                 | 2014             |
| _                      | Kaufland Romania       | supermarket                         | retail                                       | structural design and structural works                          | Bacau                        | 5.000 m <sup>2</sup>                                                                                                                                 | 2014             |
|                        | Kaufland Romania       | supermarket                         | retail                                       | structural design and structural works                          | Bucharest - 1 Mai            | area<br>13.700 m <sup>2</sup><br>830 m <sup>2</sup><br>4.000 m <sup>2</sup><br>5.000 m <sup>2</sup><br>14.000 m <sup>2</sup><br>2.500 m <sup>2</sup> | 2014             |
| KAUFLAND -             | Kaufland Romania       | supermarket                         | retail                                       | structural design and structural works                          | Bucharest - Valea<br>Oltului |                                                                                                                                                      | 2014             |
|                        | Kaufland Romania       | supermarket                         | retail                                       | structural design and structural works                          | Bucurestii Noi               |                                                                                                                                                      | 2014             |
| LEMET                  |                        | furniture warehouse                 | logistic building                            | structural design & general contractor                          | Brebu                        | 5.000 m <sup>2</sup>                                                                                                                                 | 2014             |
| LEROY MERLIN           |                        | DIY store                           | retail                                       | structural design & structural works with building envelope     | Bragadiru                    | 13.000 m <sup>2</sup>                                                                                                                                | 2014             |
| NEPI                   |                        | Vulcan Retail Park                  | retail park                                  | structural design & general contractor<br>without installations | Bucharest                    | 29.000 m <sup>2</sup>                                                                                                                                | 2014             |
| NEPI                   |                        | Timisoara Shopping City             | retail park                                  | structural design & general contractor<br>without installations | Timisoara                    | 38.000 m <sup>2</sup>                                                                                                                                | 2014             |
| OSTAZAR                |                        | clothing manufacturer               | production hall                              | structural design & structural works                            | Urlati                       | 5.000 m <sup>2</sup>                                                                                                                                 | 2014             |
| PLOIESTI CITY          |                        | multi-story car park "Cuza Voda"    | multi-story car park with 272 parking places | general designer & general contractor                           | Ploiesti                     | 10.000 m <sup>2</sup>                                                                                                                                | 2014             |
| SAGUARO                |                        | IT headquarters                     | office building                              | general contractor                                              | Timisoara                    | 2.600 m <sup>2</sup>                                                                                                                                 | 2014             |
| WDP                    | Roquet                 | hydraulic cylinders production      | production hall                              | general contractor                                              | Aricestii Rahtivani          | 8.000 m <sup>2</sup>                                                                                                                                 | 2014             |
| WDP -                  |                        | WDP Phase 1                         | warehouse                                    | general contractor                                              | Aricestii Rahtivani          | 8.300 m <sup>2</sup>                                                                                                                                 | 2014             |
| ALLIANSO               | Tessutica              | extension of textiles factory       | production hall                              | structural design & general contractor<br>without installations | Aricestii Rahtivani          | 10.000 m <sup>2</sup>                                                                                                                                | 2015             |
| BIC                    |                        | extension in textile industry       | production hall                              | structural design & structural works                            | Ploiesti                     | 4.000 m <sup>2</sup>                                                                                                                                 | 2015             |
| BUJORULUI<br>RESIDENCE | Bujorului<br>Residence | S+P+6 residence                     | residential building                         | general contractor                                              | Craiova                      | 9.100 m <sup>2</sup>                                                                                                                                 | 2015             |
| ECOPAPER               |                        | extension in paper production       | production hall                              | structural design & structural works with building envelope     | Zamesti                      | 5.000 m <sup>2</sup>                                                                                                                                 | 2015             |
| KARL HEINZ<br>DIETRICH |                        | shipping                            | logistic building                            | structural design & structural works                            | Brasov                       | 10.000 m <sup>2</sup>                                                                                                                                | 2015             |

| Contractual partner      | Beneficiary              | Project name                                  | Type of building                       | Performed works                                                 | Location                | Building<br>area                                                                                                                                                                                                                                                                                                                                                                                                                                                                                                                                                                                                                                        | Building<br>year |
|--------------------------|--------------------------|-----------------------------------------------|----------------------------------------|-----------------------------------------------------------------|-------------------------|---------------------------------------------------------------------------------------------------------------------------------------------------------------------------------------------------------------------------------------------------------------------------------------------------------------------------------------------------------------------------------------------------------------------------------------------------------------------------------------------------------------------------------------------------------------------------------------------------------------------------------------------------------|------------------|
| KARL HEINZ<br>DIETRICH   |                          | shipping                                      | logistic building                      | structural design & structural works                            | Otopeni                 | 11.000 m <sup>2</sup>                                                                                                                                                                                                                                                                                                                                                                                                                                                                                                                                                                                                                                   | 2015             |
| KAUFLAND                 | Kaufland Romania         | supermarket                                   | retail                                 | structural design and structural works                          | Bucharest -<br>Crangasi | 10.000 m <sup>2</sup>                                                                                                                                                                                                                                                                                                                                                                                                                                                                                                                                                                                                                                   | 2015             |
| SAIPEM                   |                          | verification of gas & drilling pipes          | production hall & office building      | general designer & general contractor                           | Aricestii Rahtivani     | 14.000 m <sup>2</sup>                                                                                                                                                                                                                                                                                                                                                                                                                                                                                                                                                                                                                                   | 2015             |
|                          | FM Logistik              | automotive supplier                           | production hall & office building      | structural design & structural works                            | Aricestii Rahtivani     | area       11.000 m²       10.000 m²       14.000 m²       12.000 m²       5.000 m²       3.700 m²       9.900 m²       2.200 m²       5.77 m²       3.000 m²       600 m²       11.000 m²       5.000 m²       600 m²       15.000 m²       11.000 m²       60.000 m²       15.000 m²       64.100 m²       15.000 m²       15.000 m²       160.000 m²       3.800 m²       10.500 m²                                                                                                                                                                                                                                                                  | 2015             |
| WDP -                    |                          | extension of automotive spare parts warehouse | logistic building                      | structural design & general contractor                          | Codlea                  | 5.000 m <sup>2</sup>                                                                                                                                                                                                                                                                                                                                                                                                                                                                                                                                                                                                                                    | 2015             |
| AGRO TERRA SOL<br>INVEST | Agro Terra Sol<br>Invest | ice skating ring                              | ice skating ring                       | structural design & precast structural works                    | Otopeni                 | 3.700 m <sup>2</sup>                                                                                                                                                                                                                                                                                                                                                                                                                                                                                                                                                                                                                                    | 2016             |
|                          |                          | SME 2                                         | production hall / logistic<br>building | structural design & general contractor<br>without installations | Aricestii Rahtivani     | 9.900 m <sup>2</sup>                                                                                                                                                                                                                                                                                                                                                                                                                                                                                                                                                                                                                                    | 2016             |
| ALLIANSO                 | COBA Automotive          | automotive supplier                           | production hall & office building      | general designer                                                | Aricestii Rahtivani     | 10.000 m <sup>2</sup><br>14.000 m <sup>2</sup><br>12.000 m <sup>2</sup><br>5.000 m <sup>2</sup><br>3.700 m <sup>2</sup><br>9.900 m <sup>2</sup><br>2.200 m <sup>2</sup><br>2.200 m <sup>2</sup><br>3.000 m <sup>2</sup><br>5.77 m <sup>2</sup><br>3.000 m <sup>2</sup><br>4.900 m <sup>2</sup><br>5.000 m <sup>2</sup><br>4.900 m <sup>2</sup><br>6.000 m <sup>2</sup><br>4.900 m <sup>2</sup><br>11.000 m <sup>2</sup><br>5.000 m <sup>2</sup><br>15.000 m <sup>2</sup><br>15.000 m <sup>2</sup><br>64.100 m <sup>2</sup><br>15.000 m <sup>2</sup><br>15.000 m <sup>2</sup><br>15.000 m <sup>2</sup><br>15.000 m <sup>2</sup><br>15.000 m <sup>2</sup> | 2016             |
| _                        |                          | gastronomy                                    | canteen                                | general designer                                                | Aricestii Rahtivani     | 577 m²                                                                                                                                                                                                                                                                                                                                                                                                                                                                                                                                                                                                                                                  | 2016             |
| ARTSANI                  |                          | steel bending plant                           | production hall                        | structural design & structural works                            | Ploiesti                | 3.000 m <sup>2</sup>                                                                                                                                                                                                                                                                                                                                                                                                                                                                                                                                                                                                                                    | 2016             |
| BAUPARTNER               |                          | extension of Baupartner Group<br>headquarters | office building                        | general designer & general contractor                           | Aricestii Rahtivani     | 600 m <sup>2</sup>                                                                                                                                                                                                                                                                                                                                                                                                                                                                                                                                                                                                                                      | 2016             |
| BOG'ART                  | Kaufland Romania         | Kaufland Rm Valcea                            | supermarket                            | precast design & precast works                                  | Rm. Valcea              | 5.000 m <sup>2</sup>                                                                                                                                                                                                                                                                                                                                                                                                                                                                                                                                                                                                                                    | 2016             |
| CARREFOUR -              | Carrefour                | extension of shopping center                  | hypermarket                            | structural design & structural works with building envelope     | Brasov                  | 4.900 m <sup>2</sup>                                                                                                                                                                                                                                                                                                                                                                                                                                                                                                                                                                                                                                    | 2016             |
| CANNEROUN -              | Carrefour                | warehouse & distribution center               | logistic building                      | general designer & general contractor                           | Stefanesti              | 11.000 m <sup>2</sup>                                                                                                                                                                                                                                                                                                                                                                                                                                                                                                                                                                                                                                   | 2016             |
| CONCRETE<br>CONSTRUCT AG | Kaufland Romania         | Kaufland Craiova                              | supermarket                            | precast design & precast works                                  | Craiova                 | 5.000 m <sup>2</sup>                                                                                                                                                                                                                                                                                                                                                                                                                                                                                                                                                                                                                                    | 2016             |
| CTP                      |                          | extension of logistic center                  | logistic building                      | structural design & general contractor                          | Bucharest               | 15.000 m <sup>2</sup>                                                                                                                                                                                                                                                                                                                                                                                                                                                                                                                                                                                                                                   | 2016             |
|                          | CTPARK                   | BUW 10                                        | logistic with office<br>building       | structural design & structural works<br>with building envelope  | Bucharest               | 64.100 m <sup>2</sup>                                                                                                                                                                                                                                                                                                                                                                                                                                                                                                                                                                                                                                   | 2016             |
| CTP INVEST<br>BUCHAREST  | CTPARK                   | BUW 12                                        | logistic with office<br>building       | structural design & structural works with building envelope     | Bucharest               | 60.000 m <sup>2</sup>                                                                                                                                                                                                                                                                                                                                                                                                                                                                                                                                                                                                                                   | 2016             |
| -                        | CTPARK                   | BUW 13                                        | logistic with office<br>building       | structural design & structural works with building envelope     | Bucharest               | 8.600 m <sup>2</sup>                                                                                                                                                                                                                                                                                                                                                                                                                                                                                                                                                                                                                                    | 2016             |
| IMMOFINANZ               | Profi                    | extension of logistic center                  | logistic building                      | structural design & general contractor                          | Aricestii Rahtivani     | 15.000 m <sup>2</sup>                                                                                                                                                                                                                                                                                                                                                                                                                                                                                                                                                                                                                                   | 2016             |
| KARL HEINZ               | Karl Heinz Dietrich      | OW13                                          | logistic with office<br>building       | structural design & structural works                            | Otopeni                 | 10.600 m <sup>2</sup>                                                                                                                                                                                                                                                                                                                                                                                                                                                                                                                                                                                                                                   | 2016             |
| DIETRICH                 |                          | shipping                                      | logistic building                      | structural design & structural works                            | Sibiu                   | 5.000 m <sup>2</sup><br>3.700 m <sup>2</sup><br>9.900 m <sup>2</sup><br>2.200 m <sup>2</sup><br>2.200 m <sup>2</sup><br>3.000 m <sup>2</sup><br>600 m <sup>2</sup><br>5.000 m <sup>2</sup><br>11.000 m <sup>2</sup><br>5.000 m <sup>2</sup><br>64.100 m <sup>2</sup><br>64.100 m <sup>2</sup><br>68.600 m <sup>2</sup><br>15.000 m <sup>2</sup><br>15.000 m <sup>2</sup><br>15.000 m <sup>2</sup>                                                                                                                                                                                                                                                       | 2016             |
|                          | Kaufland Romania         | supermarket                                   | retail                                 | structural design and structural works                          | Codlea                  | 3.800 m <sup>2</sup>                                                                                                                                                                                                                                                                                                                                                                                                                                                                                                                                                                                                                                    | 2016             |
| KAUFLAND -               | Kaufland Romania         | supermarket                                   | retail                                 | structural design and structural works                          | Mangalia                | 4.600 m <sup>2</sup>                                                                                                                                                                                                                                                                                                                                                                                                                                                                                                                                                                                                                                    | 2016             |