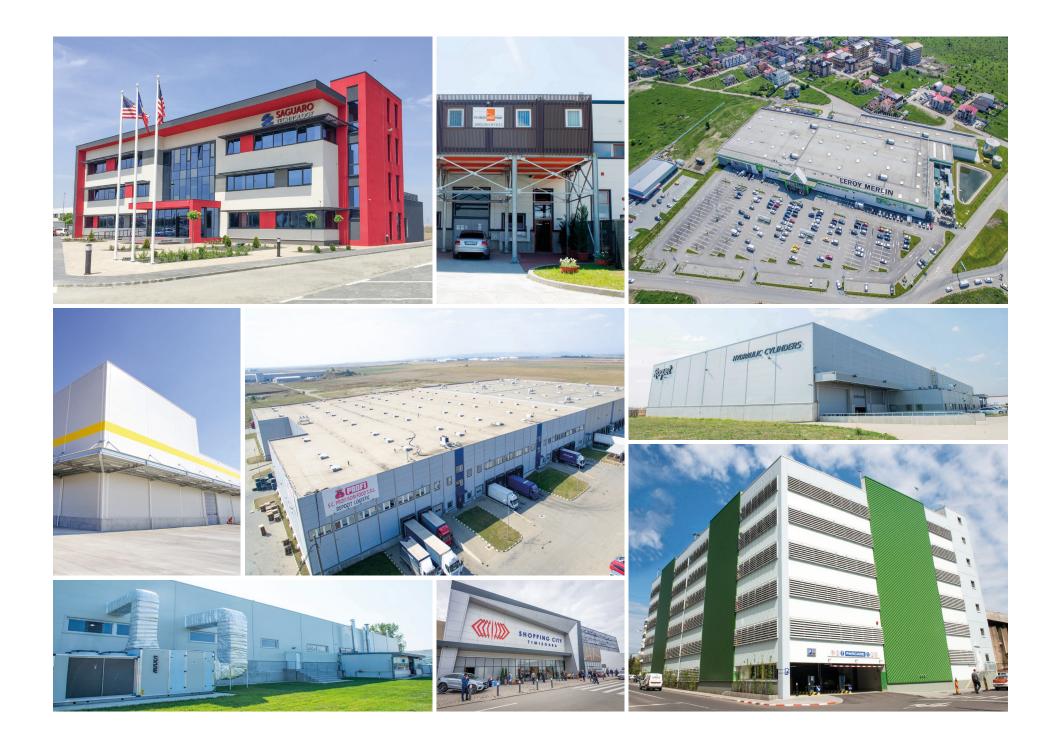

| Contractual partner   | Beneficiary      | Project name                            | Type of building                             | Performed works                                             | Location                       | Building<br>area      | Building<br>year |
|-----------------------|------------------|-----------------------------------------|----------------------------------------------|-------------------------------------------------------------|--------------------------------|-----------------------|------------------|
| INSPET                |                  | oil transport                           | logistic building                            | structural design & structural works                        | Ploiesti                       | 7.500 m <sup>2</sup>  | 2012             |
|                       | Kaufland Romania | supermarket                             | retail                                       | structural design and structural works                      | Alexandria                     | 4.500 m <sup>2</sup>  | 2012             |
| - KAUFLAND            | Kaufland Romania | supermarket                             | retail                                       | structural design and structural works                      | Curtea de Arges                | 4.500 m <sup>2</sup>  | 2012             |
| KAUFLAND -            | Kaufland Romania | supermarket                             | retail                                       | general contractor                                          | Galati                         | 10.000 m <sup>2</sup> | 2012             |
|                       | Kaufland Romania | supermarket                             | retail                                       | structural design and structural works                      | Navodari                       | 6.000 m <sup>2</sup>  | 2012             |
| LEMET                 |                  | fumiture warehouse                      | logistic building                            | structural design & general contractor                      | Brebu                          | 5.000 m <sup>2</sup>  | 2012             |
| MAGONTEC              | HAI Aluminium    | aluminum production plant               | production hall                              | structural design & structural works                        | St. Ana - Arad                 | 5.000 m <sup>2</sup>  | 2012             |
| NEPI                  |                  | Ploiesti Shopping City                  | retail park                                  | structural design & structural works                        | Ploiesti                       | 2.000 m <sup>2</sup>  | 2012             |
| SCHLUMBERGER          |                  | SCHLUMBERGER headquarters               | office building, workshop<br>& logistic hall | structural design & structural works                        | Aricestii Rahtivani            | 20.000 m <sup>2</sup> | 2012             |
| WDP                   | Pelzer Pimsa     | automotive supplier                     | production hall                              | general designer & general contractor                       | Oarja                          | 8.000 m <sup>2</sup>  | 2012             |
| ADEPLAST              |                  | extension of styrofoam plant            | production hall                              | structural design & structural works with building envelope | Oradea                         | 3.000 m <sup>2</sup>  | 2013             |
| ALLIANSO              | Tessutica        | textiles production plant               | production hall                              | structural design & structural works                        | Aricestii Rahtivani            | 20.000 m <sup>2</sup> | 2013             |
| BAUPARTNER            |                  | "Marasesti" residential building        | residential building                         | general designer & general contractor                       | Ploiesti                       | 590 m²                | 2013             |
| BIC                   |                  | textile industry                        | production hall                              | structural design & structural works                        | Ploiesti                       | 18.200 m <sup>2</sup> | 2013             |
| GENESIS<br>BIOPARTNER |                  | biogas plant (BIO 1)                    | renewable energy plant                       | general designer & general contractor                       | Filipestii de Padure           | 1.700 m <sup>2</sup>  | 2013             |
| HALLIBURTON           |                  | warehouse & fluid mud plant             | production hall & warehouse                  | general designer & general contractor                       | Aricestii Rahtivani            | 1.800 m <sup>2</sup>  | 2013             |
|                       | Kaufland Romania | supermarket                             | retail                                       | structural design and structural works                      | Bucharest -<br>Electroaparataj | 15.000 m <sup>2</sup> | 2013             |
|                       | Kaufland Romania | supermarket                             | retail                                       | general contractor                                          | Bucharest - Mihai<br>Bravu     | 19.000 m <sup>2</sup> | 2013             |
| KAUFLAND -            | Kaufland Romania | supermarket                             | retail                                       | structural design and structural works                      | Ploiesti                       | 5.000 m <sup>2</sup>  | 2013             |
|                       | Kaufland Romania | supermarket                             | retail                                       | structural design and structural works                      | Targoviste                     | 5.000 m <sup>2</sup>  | 2013             |
| OTTER                 |                  | shoes factory                           | logistic building                            | structural design & structural works                        | Bucharest                      | 3.000 m <sup>2</sup>  | 2013             |
| PRESSAFE              |                  | MINISAT producer<br>(air dive chambers) | production hall                              | structural design & structural works                        | Timisoara                      | 4.000 m <sup>2</sup>  | 2013             |
| WDP                   |                  | automotive spare parts warehouse        | logistic building                            | structural design & general contractor                      | Codlea                         | 7.500 m <sup>2</sup>  | 2013             |
| ALLIANSO              | Lidl             | Lidl warehouse                          | logistic building                            | general designer & general contractor                       | Aricestii Rahtivani            | 10.000 m <sup>2</sup> | 2014             |

| Contractual partner    | Beneficiary            | Project name                        | Type of building                             | Performed works                                                 | Location                     | Building<br>area                                                                                                                                     | Building<br>year |
|------------------------|------------------------|-------------------------------------|----------------------------------------------|-----------------------------------------------------------------|------------------------------|------------------------------------------------------------------------------------------------------------------------------------------------------|------------------|
| ALLIANSO               |                        | Phase 1 - H, I warehouses           | logistic building                            | general contractor                                              | Aricestii Rahtivani          | 13.700 m <sup>2</sup>                                                                                                                                | 2014             |
| CARS TUNING            |                        | car service                         | workshop                                     | structural design & structural works                            | Bucharest                    | 830 m²                                                                                                                                               | 2014             |
| DEKOMTE                |                        | production of expansion joints      | production hall                              | general design                                                  | Aricestii Rahtivani          | 4.000 m <sup>2</sup>                                                                                                                                 | 2014             |
| ECOPACK                |                        | paper industry                      | production hall                              | structural design & structural works with building envelope     | Brasov                       | 5.000 m <sup>2</sup>                                                                                                                                 | 2014             |
| ECOPAPER               |                        | paper manufacturer                  | production hall                              | structural design & structural works<br>with building envelope  | Zamesti                      | 14.000 m <sup>2</sup>                                                                                                                                | 2014             |
| HIGH TECH CLIMA        |                        | P+2E terraced residencial buildings | residential buildings                        | structural & finishing works                                    | Voluntari                    | 2.500 m <sup>2</sup>                                                                                                                                 | 2014             |
| _                      | Kaufland Romania       | supermarket                         | retail                                       | structural design and structural works                          | Bacau                        | 5.000 m <sup>2</sup>                                                                                                                                 | 2014             |
|                        | Kaufland Romania       | supermarket                         | retail                                       | structural design and structural works                          | Bucharest - 1 Mai            | area<br>13.700 m <sup>2</sup><br>830 m <sup>2</sup><br>4.000 m <sup>2</sup><br>5.000 m <sup>2</sup><br>14.000 m <sup>2</sup><br>2.500 m <sup>2</sup> | 2014             |
| KAUFLAND -             | Kaufland Romania       | supermarket                         | retail                                       | structural design and structural works                          | Bucharest - Valea<br>Oltului |                                                                                                                                                      | 2014             |
|                        | Kaufland Romania       | supermarket                         | retail                                       | structural design and structural works                          | Bucurestii Noi               |                                                                                                                                                      | 2014             |
| LEMET                  |                        | furniture warehouse                 | logistic building                            | structural design & general contractor                          | Brebu                        | 5.000 m <sup>2</sup>                                                                                                                                 | 2014             |
| LEROY MERLIN           |                        | DIY store                           | retail                                       | structural design & structural works with building envelope     | Bragadiru                    | 13.000 m <sup>2</sup>                                                                                                                                | 2014             |
| NEPI                   |                        | Vulcan Retail Park                  | retail park                                  | structural design & general contractor<br>without installations | Bucharest                    | 29.000 m <sup>2</sup>                                                                                                                                | 2014             |
| NEPI                   |                        | Timisoara Shopping City             | retail park                                  | structural design & general contractor<br>without installations | Timisoara                    | 38.000 m <sup>2</sup>                                                                                                                                | 2014             |
| OSTAZAR                |                        | clothing manufacturer               | production hall                              | structural design & structural works                            | Urlati                       | 5.000 m <sup>2</sup>                                                                                                                                 | 2014             |
| PLOIESTI CITY          |                        | multi-story car park "Cuza Voda"    | multi-story car park with 272 parking places | general designer & general contractor                           | Ploiesti                     | 10.000 m <sup>2</sup>                                                                                                                                | 2014             |
| SAGUARO                |                        | IT headquarters                     | office building                              | general contractor                                              | Timisoara                    | 2.600 m <sup>2</sup>                                                                                                                                 | 2014             |
| WDP                    | Roquet                 | hydraulic cylinders production      | production hall                              | general contractor                                              | Aricestii Rahtivani          | 8.000 m <sup>2</sup>                                                                                                                                 | 2014             |
| WDP -                  |                        | WDP Phase 1                         | warehouse                                    | general contractor                                              | Aricestii Rahtivani          | 8.300 m <sup>2</sup>                                                                                                                                 | 2014             |
| ALLIANSO               | Tessutica              | extension of textiles factory       | production hall                              | structural design & general contractor<br>without installations | Aricestii Rahtivani          | 10.000 m <sup>2</sup>                                                                                                                                | 2015             |
| BIC                    |                        | extension in textile industry       | production hall                              | structural design & structural works                            | Ploiesti                     | 4.000 m <sup>2</sup>                                                                                                                                 | 2015             |
| BUJORULUI<br>RESIDENCE | Bujorului<br>Residence | S+P+6 residence                     | residential building                         | general contractor                                              | Craiova                      | 9.100 m <sup>2</sup>                                                                                                                                 | 2015             |
| ECOPAPER               |                        | extension in paper production       | production hall                              | structural design & structural works with building envelope     | Zamesti                      | 5.000 m <sup>2</sup>                                                                                                                                 | 2015             |
| KARL HEINZ<br>DIETRICH |                        | shipping                            | logistic building                            | structural design & structural works                            | Brasov                       | 10.000 m <sup>2</sup>                                                                                                                                | 2015             |

| Contractual partner      | Beneficiary              | Project name                                  | Type of building                       | Performed works                                                 | Location                | Building<br>area                                                                                                                                                                                                                                                                                                                                                                                                                                                                                                                                                                                                                                        | Building<br>year |
|--------------------------|--------------------------|-----------------------------------------------|----------------------------------------|-----------------------------------------------------------------|-------------------------|---------------------------------------------------------------------------------------------------------------------------------------------------------------------------------------------------------------------------------------------------------------------------------------------------------------------------------------------------------------------------------------------------------------------------------------------------------------------------------------------------------------------------------------------------------------------------------------------------------------------------------------------------------|------------------|
| KARL HEINZ<br>DIETRICH   |                          | shipping                                      | logistic building                      | structural design & structural works                            | Otopeni                 | 11.000 m <sup>2</sup>                                                                                                                                                                                                                                                                                                                                                                                                                                                                                                                                                                                                                                   | 2015             |
| KAUFLAND                 | Kaufland Romania         | supermarket                                   | retail                                 | structural design and structural works                          | Bucharest -<br>Crangasi | 10.000 m <sup>2</sup>                                                                                                                                                                                                                                                                                                                                                                                                                                                                                                                                                                                                                                   | 2015             |
| SAIPEM                   |                          | verification of gas & drilling pipes          | production hall & office building      | general designer & general contractor                           | Aricestii Rahtivani     | 14.000 m <sup>2</sup>                                                                                                                                                                                                                                                                                                                                                                                                                                                                                                                                                                                                                                   | 2015             |
|                          | FM Logistik              | automotive supplier                           | production hall & office building      | structural design & structural works                            | Aricestii Rahtivani     | area       11.000 m²       10.000 m²       14.000 m²       12.000 m²       5.000 m²       3.700 m²       9.900 m²       2.200 m²       5.77 m²       3.000 m²       600 m²       11.000 m²       5.000 m²       600 m²       15.000 m²       11.000 m²       60.000 m²       15.000 m²       64.100 m²       15.000 m²       15.000 m²       160.000 m²       3.800 m²       10.500 m²                                                                                                                                                                                                                                                                  | 2015             |
| WDP -                    |                          | extension of automotive spare parts warehouse | logistic building                      | structural design & general contractor                          | Codlea                  | 5.000 m <sup>2</sup>                                                                                                                                                                                                                                                                                                                                                                                                                                                                                                                                                                                                                                    | 2015             |
| AGRO TERRA SOL<br>INVEST | Agro Terra Sol<br>Invest | ice skating ring                              | ice skating ring                       | structural design & precast structural works                    | Otopeni                 | 3.700 m <sup>2</sup>                                                                                                                                                                                                                                                                                                                                                                                                                                                                                                                                                                                                                                    | 2016             |
|                          |                          | SME 2                                         | production hall / logistic<br>building | structural design & general contractor<br>without installations | Aricestii Rahtivani     | 9.900 m <sup>2</sup>                                                                                                                                                                                                                                                                                                                                                                                                                                                                                                                                                                                                                                    | 2016             |
| ALLIANSO                 | COBA Automotive          | automotive supplier                           | production hall & office building      | general designer                                                | Aricestii Rahtivani     | 10.000 m <sup>2</sup><br>14.000 m <sup>2</sup><br>12.000 m <sup>2</sup><br>5.000 m <sup>2</sup><br>3.700 m <sup>2</sup><br>9.900 m <sup>2</sup><br>2.200 m <sup>2</sup><br>2.200 m <sup>2</sup><br>3.000 m <sup>2</sup><br>5.77 m <sup>2</sup><br>3.000 m <sup>2</sup><br>4.900 m <sup>2</sup><br>5.000 m <sup>2</sup><br>4.900 m <sup>2</sup><br>6.000 m <sup>2</sup><br>4.900 m <sup>2</sup><br>11.000 m <sup>2</sup><br>5.000 m <sup>2</sup><br>15.000 m <sup>2</sup><br>15.000 m <sup>2</sup><br>64.100 m <sup>2</sup><br>15.000 m <sup>2</sup><br>15.000 m <sup>2</sup><br>15.000 m <sup>2</sup><br>15.000 m <sup>2</sup><br>15.000 m <sup>2</sup> | 2016             |
| _                        |                          | gastronomy                                    | canteen                                | general designer                                                | Aricestii Rahtivani     | 577 m²                                                                                                                                                                                                                                                                                                                                                                                                                                                                                                                                                                                                                                                  | 2016             |
| ARTSANI                  |                          | steel bending plant                           | production hall                        | structural design & structural works                            | Ploiesti                | 3.000 m <sup>2</sup>                                                                                                                                                                                                                                                                                                                                                                                                                                                                                                                                                                                                                                    | 2016             |
| BAUPARTNER               |                          | extension of Baupartner Group<br>headquarters | office building                        | general designer & general contractor                           | Aricestii Rahtivani     | 600 m <sup>2</sup>                                                                                                                                                                                                                                                                                                                                                                                                                                                                                                                                                                                                                                      | 2016             |
| BOG'ART                  | Kaufland Romania         | Kaufland Rm Valcea                            | supermarket                            | precast design & precast works                                  | Rm. Valcea              | 5.000 m <sup>2</sup>                                                                                                                                                                                                                                                                                                                                                                                                                                                                                                                                                                                                                                    | 2016             |
| CARREFOUR -              | Carrefour                | extension of shopping center                  | hypermarket                            | structural design & structural works with building envelope     | Brasov                  | 4.900 m <sup>2</sup>                                                                                                                                                                                                                                                                                                                                                                                                                                                                                                                                                                                                                                    | 2016             |
| CANNEROUN -              | Carrefour                | warehouse & distribution center               | logistic building                      | general designer & general contractor                           | Stefanesti              | 11.000 m <sup>2</sup>                                                                                                                                                                                                                                                                                                                                                                                                                                                                                                                                                                                                                                   | 2016             |
| CONCRETE<br>CONSTRUCT AG | Kaufland Romania         | Kaufland Craiova                              | supermarket                            | precast design & precast works                                  | Craiova                 | 5.000 m <sup>2</sup>                                                                                                                                                                                                                                                                                                                                                                                                                                                                                                                                                                                                                                    | 2016             |
| CTP                      |                          | extension of logistic center                  | logistic building                      | structural design & general contractor                          | Bucharest               | 15.000 m <sup>2</sup>                                                                                                                                                                                                                                                                                                                                                                                                                                                                                                                                                                                                                                   | 2016             |
|                          | CTPARK                   | BUW 10                                        | logistic with office<br>building       | structural design & structural works<br>with building envelope  | Bucharest               | 64.100 m <sup>2</sup>                                                                                                                                                                                                                                                                                                                                                                                                                                                                                                                                                                                                                                   | 2016             |
| CTP INVEST<br>BUCHAREST  | CTPARK                   | BUW 12                                        | logistic with office<br>building       | structural design & structural works with building envelope     | Bucharest               | 60.000 m <sup>2</sup>                                                                                                                                                                                                                                                                                                                                                                                                                                                                                                                                                                                                                                   | 2016             |
| -                        | CTPARK                   | BUW 13                                        | logistic with office<br>building       | structural design & structural works with building envelope     | Bucharest               | 8.600 m <sup>2</sup>                                                                                                                                                                                                                                                                                                                                                                                                                                                                                                                                                                                                                                    | 2016             |
| IMMOFINANZ               | Profi                    | extension of logistic center                  | logistic building                      | structural design & general contractor                          | Aricestii Rahtivani     | 15.000 m <sup>2</sup>                                                                                                                                                                                                                                                                                                                                                                                                                                                                                                                                                                                                                                   | 2016             |
| KARL HEINZ               | Karl Heinz Dietrich      | OW13                                          | logistic with office<br>building       | structural design & structural works                            | Otopeni                 | 10.600 m <sup>2</sup>                                                                                                                                                                                                                                                                                                                                                                                                                                                                                                                                                                                                                                   | 2016             |
| DIETRICH                 |                          | shipping                                      | logistic building                      | structural design & structural works                            | Sibiu                   | 5.000 m <sup>2</sup><br>3.700 m <sup>2</sup><br>9.900 m <sup>2</sup><br>2.200 m <sup>2</sup><br>2.200 m <sup>2</sup><br>3.000 m <sup>2</sup><br>600 m <sup>2</sup><br>5.000 m <sup>2</sup><br>11.000 m <sup>2</sup><br>5.000 m <sup>2</sup><br>64.100 m <sup>2</sup><br>64.100 m <sup>2</sup><br>68.600 m <sup>2</sup><br>15.000 m <sup>2</sup><br>15.000 m <sup>2</sup><br>15.000 m <sup>2</sup>                                                                                                                                                                                                                                                       | 2016             |
|                          | Kaufland Romania         | supermarket                                   | retail                                 | structural design and structural works                          | Codlea                  | 3.800 m <sup>2</sup>                                                                                                                                                                                                                                                                                                                                                                                                                                                                                                                                                                                                                                    | 2016             |
| KAUFLAND -               | Kaufland Romania         | supermarket                                   | retail                                 | structural design and structural works                          | Mangalia                | 4.600 m <sup>2</sup>                                                                                                                                                                                                                                                                                                                                                                                                                                                                                                                                                                                                                                    | 2016             |