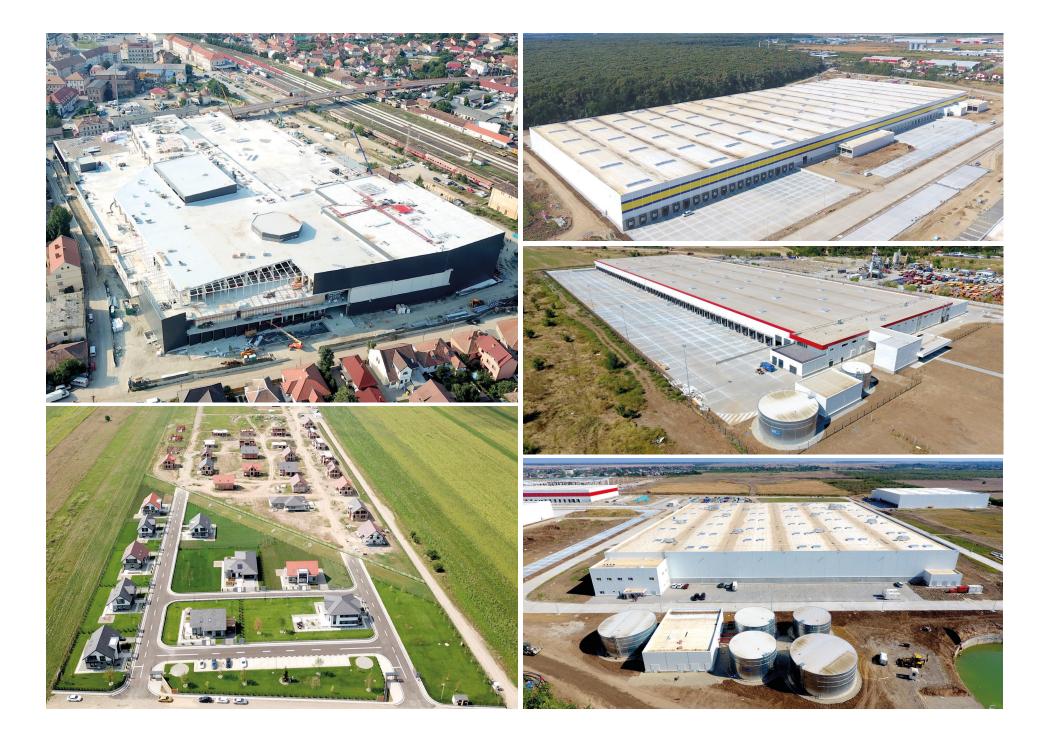

## WHO WE ARE

Baupartner Group was founded in Ploiesti in 2006, with local business roots since the mid-1990s.

Baupartner is a group of service and investment companies active on the Romanian market in the fields of Design, Construction, Precast Elements, Real Estate & Development, Renewable Energy and breeds a high level of loyalty among their customers and business partners.

# CONSTRUCTION SERVICES

Baupartner Group's key of success is ensured by the high-efficiency of the project management and a committed team, always motivated to meet the needs of the clients, business partners and suppliers.

The excellent construction services are carried out at fast completion times and very competitive costs .

Our facility "Bauelemente" for manufacturing high-class precast concrete elements and the in-house structural engineering team offer the possibility of great flexibility in customizing and accomplishing each client's expectations.